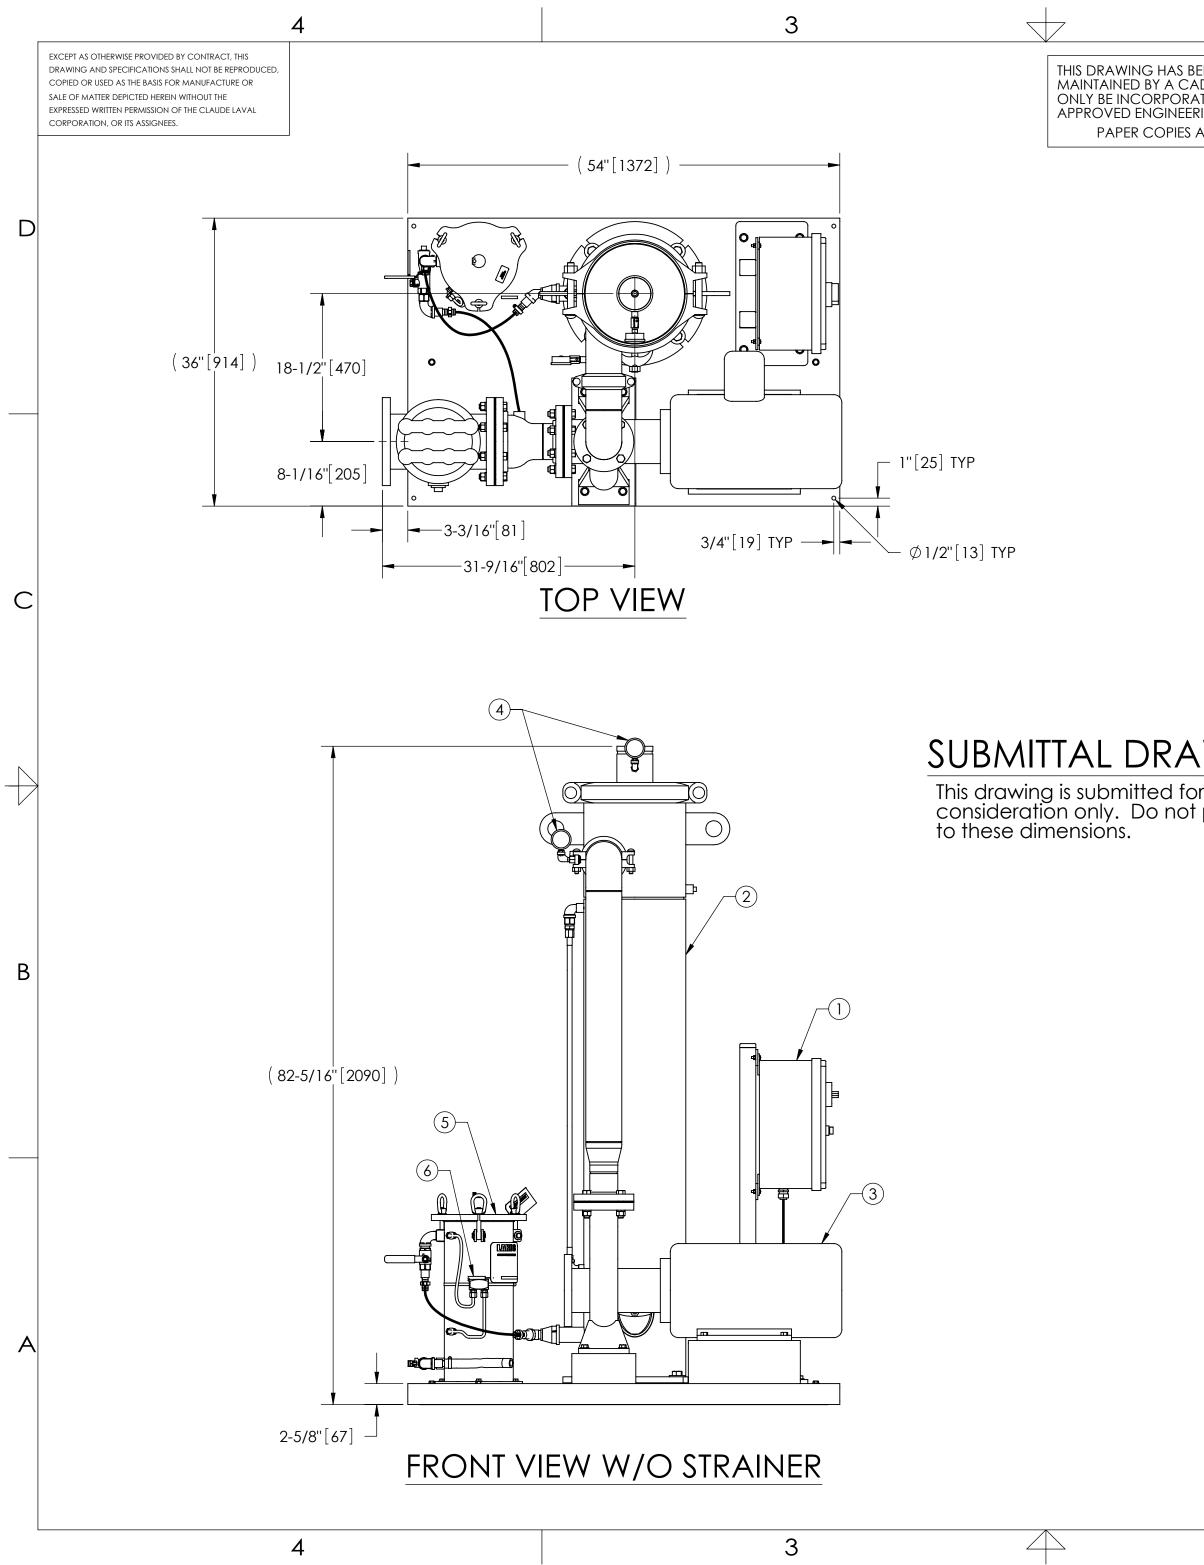

| 2                                                                                                                                 |                                                                                                                                                                                                                       |                                                                                                                                    | 1                                                                                                                                                                                                                                                      |      |          |
|-----------------------------------------------------------------------------------------------------------------------------------|-----------------------------------------------------------------------------------------------------------------------------------------------------------------------------------------------------------------------|------------------------------------------------------------------------------------------------------------------------------------|--------------------------------------------------------------------------------------------------------------------------------------------------------------------------------------------------------------------------------------------------------|------|----------|
| BEEN GENERATED AND IS<br>CAD SYSTEM. CHANGES SHALL<br>RATED AS DIRECTED BY AN<br>ERING CHANGE ORDER (ECO).<br>S ARE UNCONTROLLED. | ECN F                                                                                                                                                                                                                 | REV.                                                                                                                               | REVISIONS<br>DESCRIPTION                                                                                                                                                                                                                               | DATE | APPROVED |
|                                                                                                                                   | <ol> <li>OUTLET</li> <li>PURGE</li> <li>MAXIM</li> <li>MAXIM</li> <li>SPECIFI</li> <li>FINISH:</li> <li>POWER</li> <li>NEMA</li> <li>SAFETY</li> <li>APPRO</li> <li>INLET/C</li> <li>MINIMU</li> <li>FLOOD</li> </ol> | UM TEMPERATU<br>ED FLOWRATE (<br>AS ASSEMBLED<br>REQUIREMENT:<br>4X MOTOR STAR<br>DISCONNECT A<br>XIMATE DRY WE<br>DUTLET VALVE KI | OVED).<br>" PIPE.<br>150 psi (10.3 bar).<br>RE: 100°F (37.8°C).<br>DF 525 gpm (120 m³/hr).<br>460V, 3PH, 60Hz.<br>RTER ENCLOSURE WITH<br>ND H.O.A. SWITCH.<br>EIGHT: 1894 lbs (859 kg).<br>T, MODEL JCV-0525 RECC<br>OWER BASIN TO JC SYSTE<br>QUIRED. |      |          |
|                                                                                                                                   | OX 460V 60Hz W/120V TR<br>AG FULL LIGHT.<br>/.<br>GAL, 1800 rpm, 460V, 60H<br>GAUGES: 0-100 psi, GLYC<br>/-816.<br>INDICATOR WITH<br>L DHE-15-S.                                                                      | z, PREMIUM EFFCI                                                                                                                   | ENCY.                                                                                                                                                                                                                                                  |      |          |
| AWING<br>or spatial<br>of pre-plumb                                                                                               |                                                                                                                                                                                                                       | [-                                                                                                                                 | - ]                                                                                                                                                                                                                                                    |      |          |
| (                                                                                                                                 | 7)                                                                                                                                                                                                                    |                                                                                                                                    |                                                                                                                                                                                                                                                        |      | 132601   |

14-1/4"[362]

| UNLESS OTHERWISE SPECIFIED:<br>DIMENSIONS ARE IN: INCHES [mm] | ENGINEERED FOR:     |          |                                                |
|---------------------------------------------------------------|---------------------|----------|------------------------------------------------|
| TOLERANCES ARE:                                               | STANDARD            |          | CLAUDE LAVAL CORP.<br>FRESNO, CALIFORNIA 93727 |
| ± 1" .XX ± .01 ± 1/4°<br>.XXX ± .005                          | APPROVALS           | DATE     | WWW.LAKOS.COM                                  |
| .XXXX ± .0005<br>DO NOT SCALE DRAWING                         | DRAWN               | I 3/9/11 | JCX-0525-SRV, JC SYSTEM                        |
| PER LAKOS SPEC                                                | <sup>ENGR</sup> JBI | 3/28/11  | SWEEPER JPX-0285, 460V 60HZ DELUXE             |
| FINISH                                                        | MFG _               | -        |                                                |
| AS ASSEMBLED                                                  | WORK ORDER          | QTY.     |                                                |
|                                                               |                     |          | SCALE 1:12 EST. WT. 1894 lb SHEET 1 OF 1       |
| 2                                                             |                     |          | 1                                              |

FRONT VIEW PUMP & STRAINER