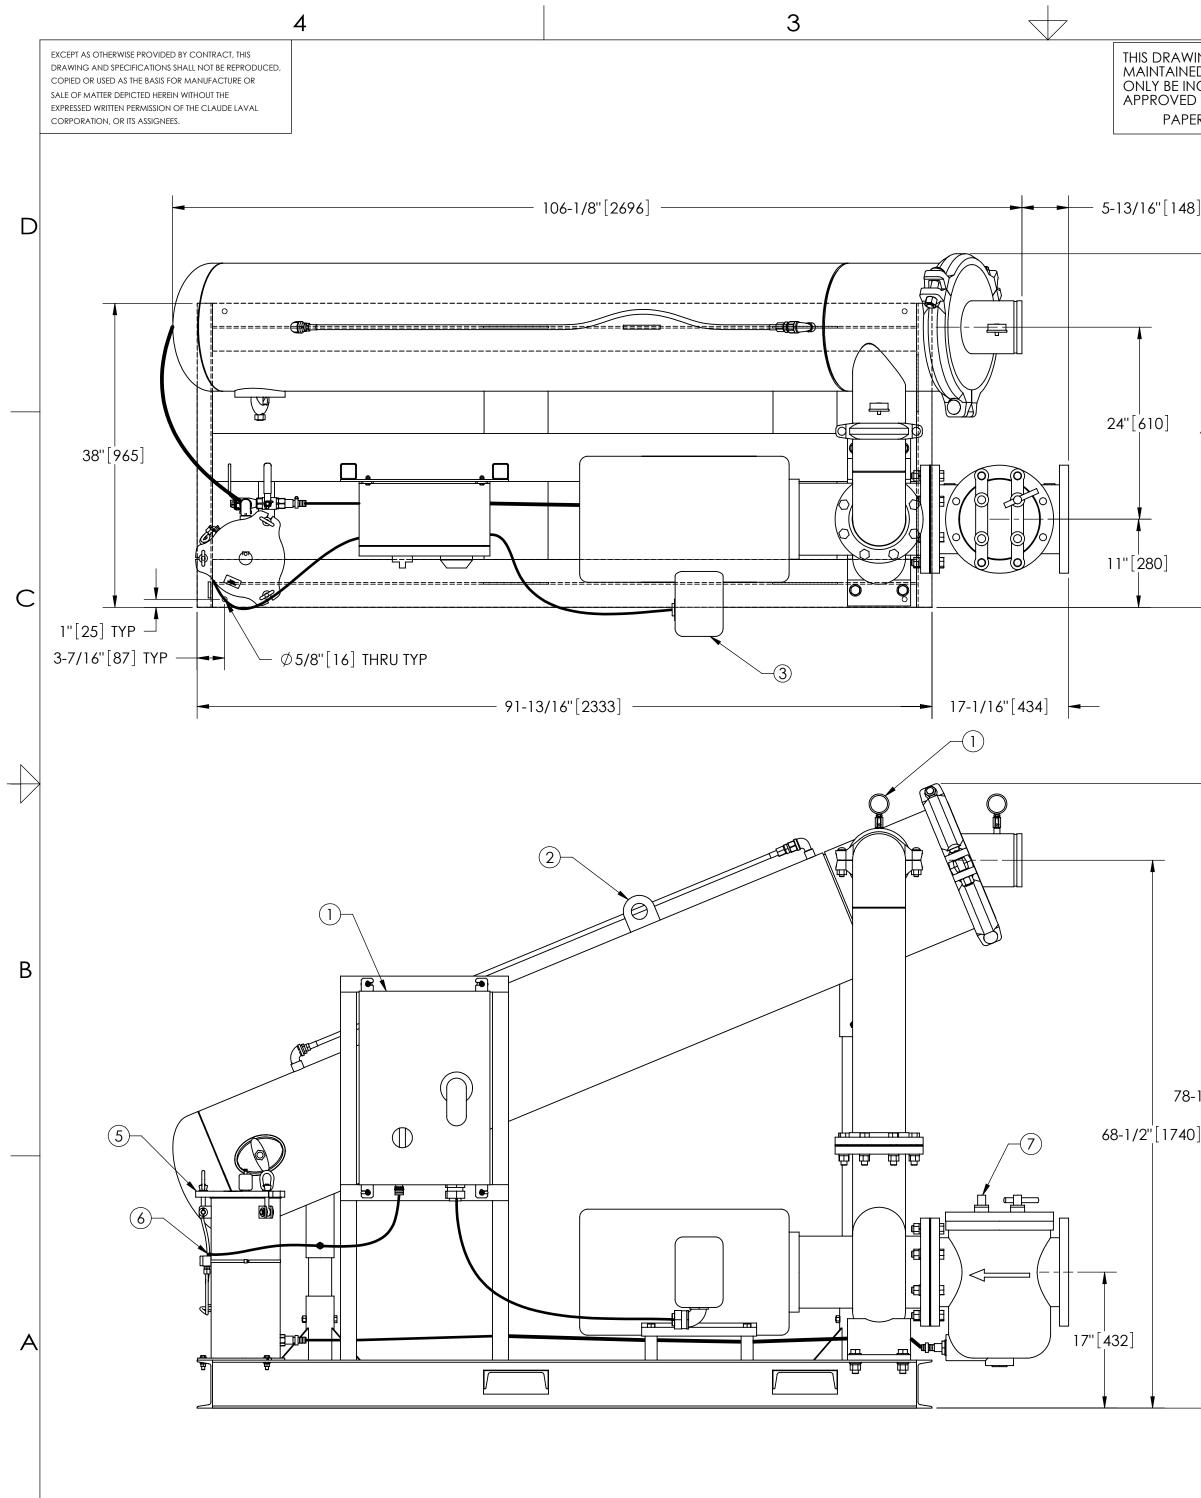

 $\square$ 

| 2                                                                                                                                                                        |                                                                                        |                                                                                                                   | 1                                                          |                                         |         |
|--------------------------------------------------------------------------------------------------------------------------------------------------------------------------|----------------------------------------------------------------------------------------|-------------------------------------------------------------------------------------------------------------------|------------------------------------------------------------|-----------------------------------------|---------|
| VING HAS BEEN GENERATED AND IS<br>ED BY A CAD SYSTEM. CHANGES SHALL<br>NCORPORATED AS DIRECTED BY AN<br>D ENGINEERING CHANGE ORDER (ECO).<br>ER COPIES ARE UNCONTROLLED. | ECN RE                                                                                 | V.                                                                                                                | REVISIONS<br>DESCRIPTION                                   | DATE APPROVE                            | :D      |
| 3]                                                                                                                                                                       |                                                                                        |                                                                                                                   |                                                            |                                         | D       |
| NC                                                                                                                                                                       | TES:                                                                                   |                                                                                                                   |                                                            |                                         |         |
| 1.<br>2.<br>44-3/16"[1123]<br>3.<br>4.<br>5.                                                                                                                             | INLET IS 8" PI<br>OUTLET IS 6"<br>PURGE OUT<br>MAXIMUM F                               | PIPE (GROC<br>Let IS 1-1/2" F<br>Pressure: 15                                                                     | -                                                          |                                         |         |
| <b>!</b> 11.<br>12.<br>13.                                                                                                                                               | FINISH: AS A<br>POWER REG<br>NEMA 4X M<br>SAFETY DISC<br>APPROXIMA<br>INLET/OUTLE      | ASSEMBLED.<br>QUIREMENT:<br>OTOR START<br>CONNECT AN<br>ATE DRY WEIG<br>T VALVE KIT,<br>IPE FROM TC<br>UCTION REQ |                                                            |                                         | С       |
|                                                                                                                                                                          |                                                                                        |                                                                                                                   |                                                            |                                         |         |
| 2<br>3<br>4<br>5<br>6                                                                                                                                                    | WITH RUN L<br>SEPARATOR:<br>PUMP: 50 HP<br>INLET/OUTLET<br>PURGE EQUIP<br>DIFFERENTIAL | IGHTS & BAC<br>JPX-0650-L.<br>CENTRIFUG<br>PRESSURE G<br>MENT: SRV-<br>PRESSURE IN<br>ACT-MODEL                   | IDICATOR WITH                                              | REMIUM EFFCIENCY.                       | DWG NO. |
|                                                                                                                                                                          |                                                                                        |                                                                                                                   |                                                            |                                         | 132603  |
| -1/8"[1984]                                                                                                                                                              |                                                                                        |                                                                                                                   |                                                            |                                         | R       |
| )]                                                                                                                                                                       |                                                                                        |                                                                                                                   |                                                            |                                         | REV. 01 |
|                                                                                                                                                                          | CONS                                                                                   | sideration<br>sideration<br>lese dime                                                                             | s submitted for spatial<br>only. Do not pre-plu<br>nsions. | np                                      |         |
| DIMENSIONS ARE IN: INCHES [mm]<br>TOLERANCES ARE:<br>FRACTIONS DECIMALS ANGLES<br>± 1" .XX ± .01 ± 1/4°<br>.XXX ± .005                                                   | ENGINEERED FOR:<br>STAND,<br>APPROVALS                                                 | ARD                                                                                                               |                                                            | AVAL CORP.<br>ALIFORNIA 93727<br>DS.COM | DUND    |
|                                                                                                                                                                          | drawn JBI<br><sup>Engr</sup> JBI                                                       | 3/25/11<br>3/28/11                                                                                                | JCX-1200-SRV/<br>SWEEPER JPX-0650-L,                       |                                         |         |
|                                                                                                                                                                          | MFG -                                                                                  | <br><br>QTY.                                                                                                      | SIZE MODEL NO. DWG NO.                                     | 132603 O                                |         |
| 2                                                                                                                                                                        |                                                                                        |                                                                                                                   | SCALE 1:12 EST. WT. 2                                      | 2575 lb SHEET 1 OF 1                    |         |