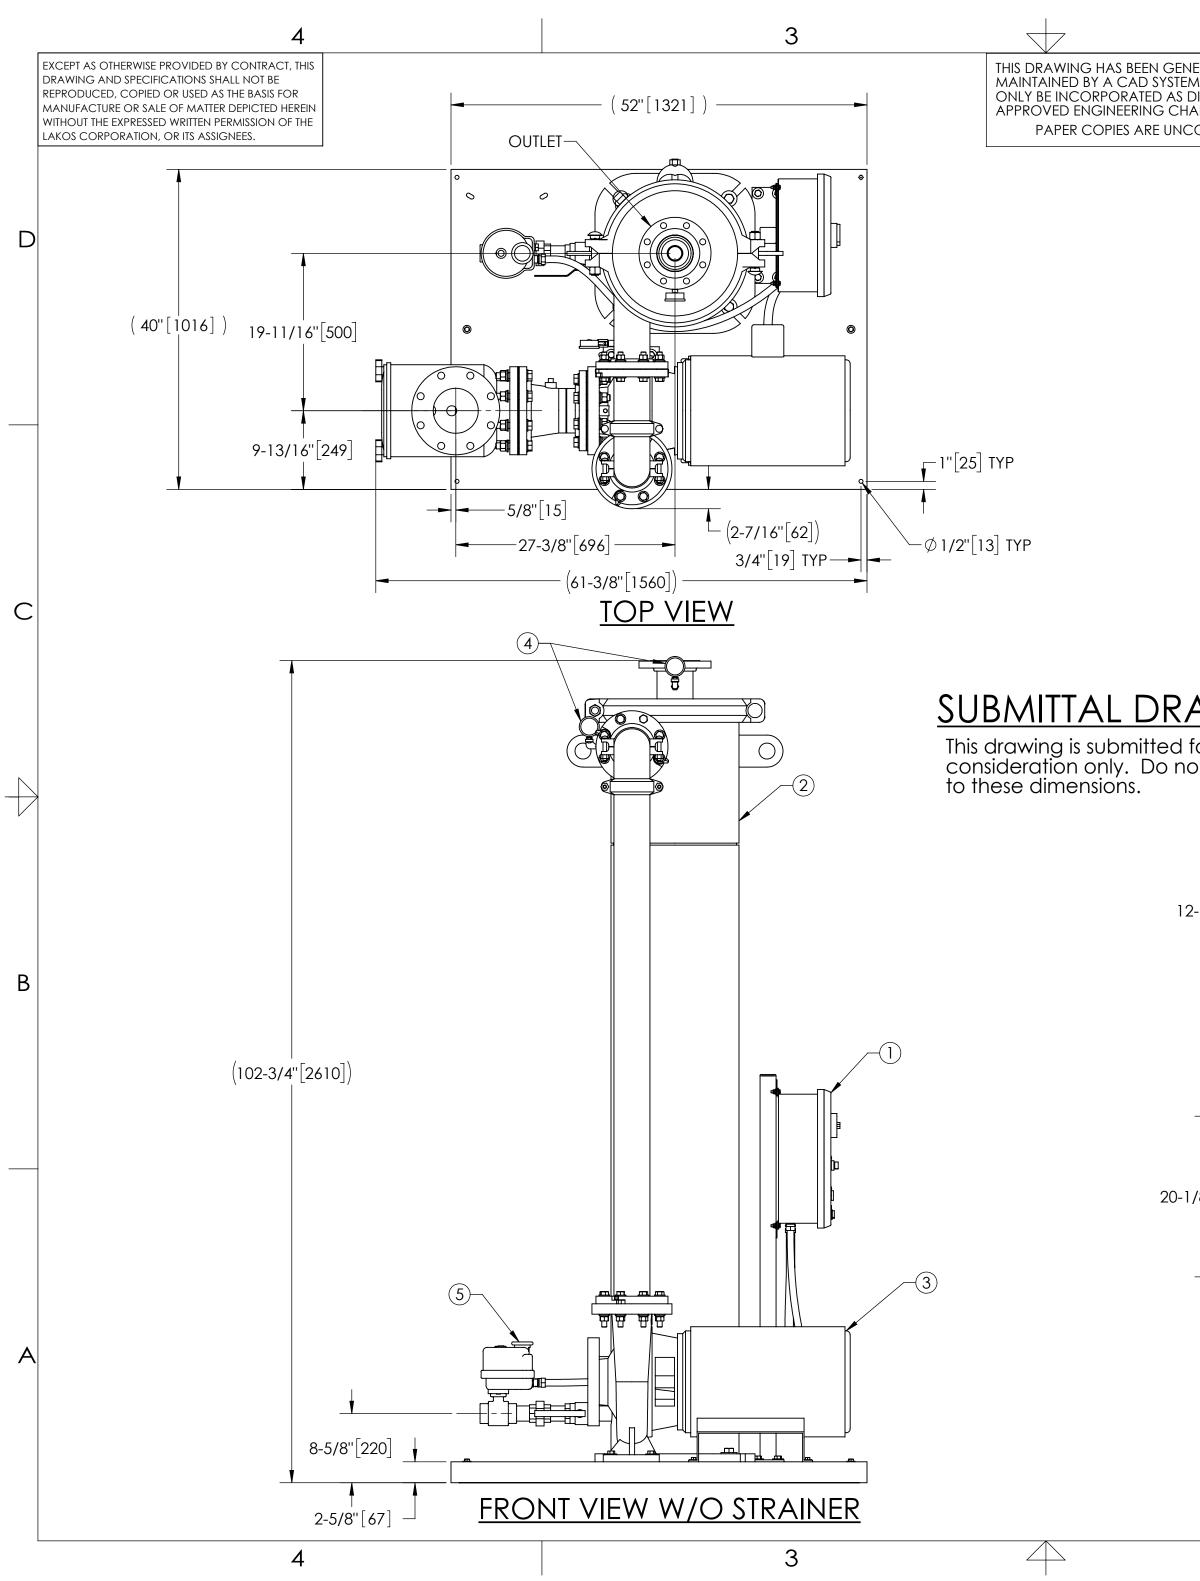

| 2                              | REVISION HISTORY                                                                                                             | ] |
|--------------------------------|------------------------------------------------------------------------------------------------------------------------------|---|
| ATED AND IS<br>CHANGES SHALL   | ZONE REV DESCRIPTION DATE APPRO                                                                                              |   |
| ECTED BY AN<br>GE ORDER (ECO). | 01 RELEASED FOR SUBMITTAL 2/26/21 TPF                                                                                        |   |
| NTROLLED.                      |                                                                                                                              |   |
|                                |                                                                                                                              |   |
|                                | NOTES:<br>1. INLET IS 6'' PIPE (125# ANSI FLANGED).                                                                          |   |
|                                | 2. OUTLET IS 4" PIPE (150# ANSI FLANGED).                                                                                    |   |
|                                | <ol> <li>PURGE OUTLET IS 1-1/2" PIPE.</li> <li>MAXIMUM PRESSURE: 150 psi (10.3 bar).</li> </ol>                              |   |
|                                | <ol> <li>MAXIMUM FLUID OPERATING TEMPERATURE: 100°F (37.8°C).</li> <li>SPECIFIED FLOW RATE: 610 gpm (139 m³/hr).</li> </ol>  |   |
|                                | 7. FINISH: AS ASSEMBLED.                                                                                                     |   |
|                                | <ol> <li>POWER REQUIREMENT: 3/60/460V.</li> <li>NEMA 4X MOTOR STARTER ENCLOSURE WITH</li> </ol>                              |   |
|                                | 10. SAFETY DISCONNECT AND H.O.A. SWITCH.                                                                                     | - |
|                                | <ol> <li>APPROXIMATE DRY WEIGHT: 1681 lbs (762 kg).</li> <li>INLET/OUTLET VALVE KIT RECOMMENDED: SEE FACTORY.</li> </ol>     |   |
|                                | <ol> <li>MINIMUM SUCTION LINE TO JC SYSTEM IS 6" PIPE.</li> <li>FLOODED SUCTION REQUIRED.</li> </ol>                         |   |
|                                |                                                                                                                              |   |
|                                | <u>COMPONENT LIST:</u>                                                                                                       |   |
|                                | () ELECTRICAL CONTROL BOX 3/60/460V W/120V TRANSFORMER.                                                                      |   |
|                                | <ul> <li>(2) SEPARATOR: eJPX-0350-V.</li> <li>(3) PUMP: 20 HP CENTRIFUGAL, 1800 rpm, 3/60/460V.</li> </ul>                   |   |
|                                | <ul> <li>(4) INLET/OUTLET PRESSURE GAUGES: 0-160 psi, GLYCERIN-FILLED.</li> <li>(5) PURGE EQUIPMENT: EFS-15-120V.</li> </ul> |   |
| WING                           | 6 STRAINER, SUCTION DIFFUSER.                                                                                                |   |
|                                |                                                                                                                              |   |
| or spatial<br>t pre-plumb      |                                                                                                                              |   |
|                                |                                                                                                                              | ŧ |
|                                |                                                                                                                              | F |
|                                |                                                                                                                              |   |
| <br>1/8"[307]                  |                                                                                                                              |   |
|                                |                                                                                                                              |   |
|                                |                                                                                                                              |   |
|                                | <u>ONT VIEW ROTATED STRAINER (OPTIONAL)</u>                                                                                  | : |
|                                |                                                                                                                              |   |
|                                |                                                                                                                              | F |
|                                |                                                                                                                              |   |
| Ī                              |                                                                                                                              |   |
|                                |                                                                                                                              |   |
| 8"[510]                        |                                                                                                                              |   |
|                                |                                                                                                                              |   |
| Y Y                            |                                                                                                                              |   |
|                                | FRONT VIEW PUMP & STRAINER                                                                                                   |   |
|                                | RWISE SPECIFIED:<br>ARE IN: INCHES [mm]<br>STANDARD                                                                          |   |
| FRACTIONS                      | DECIMALS ANGLES WWW.LAKOS.COM                                                                                                |   |