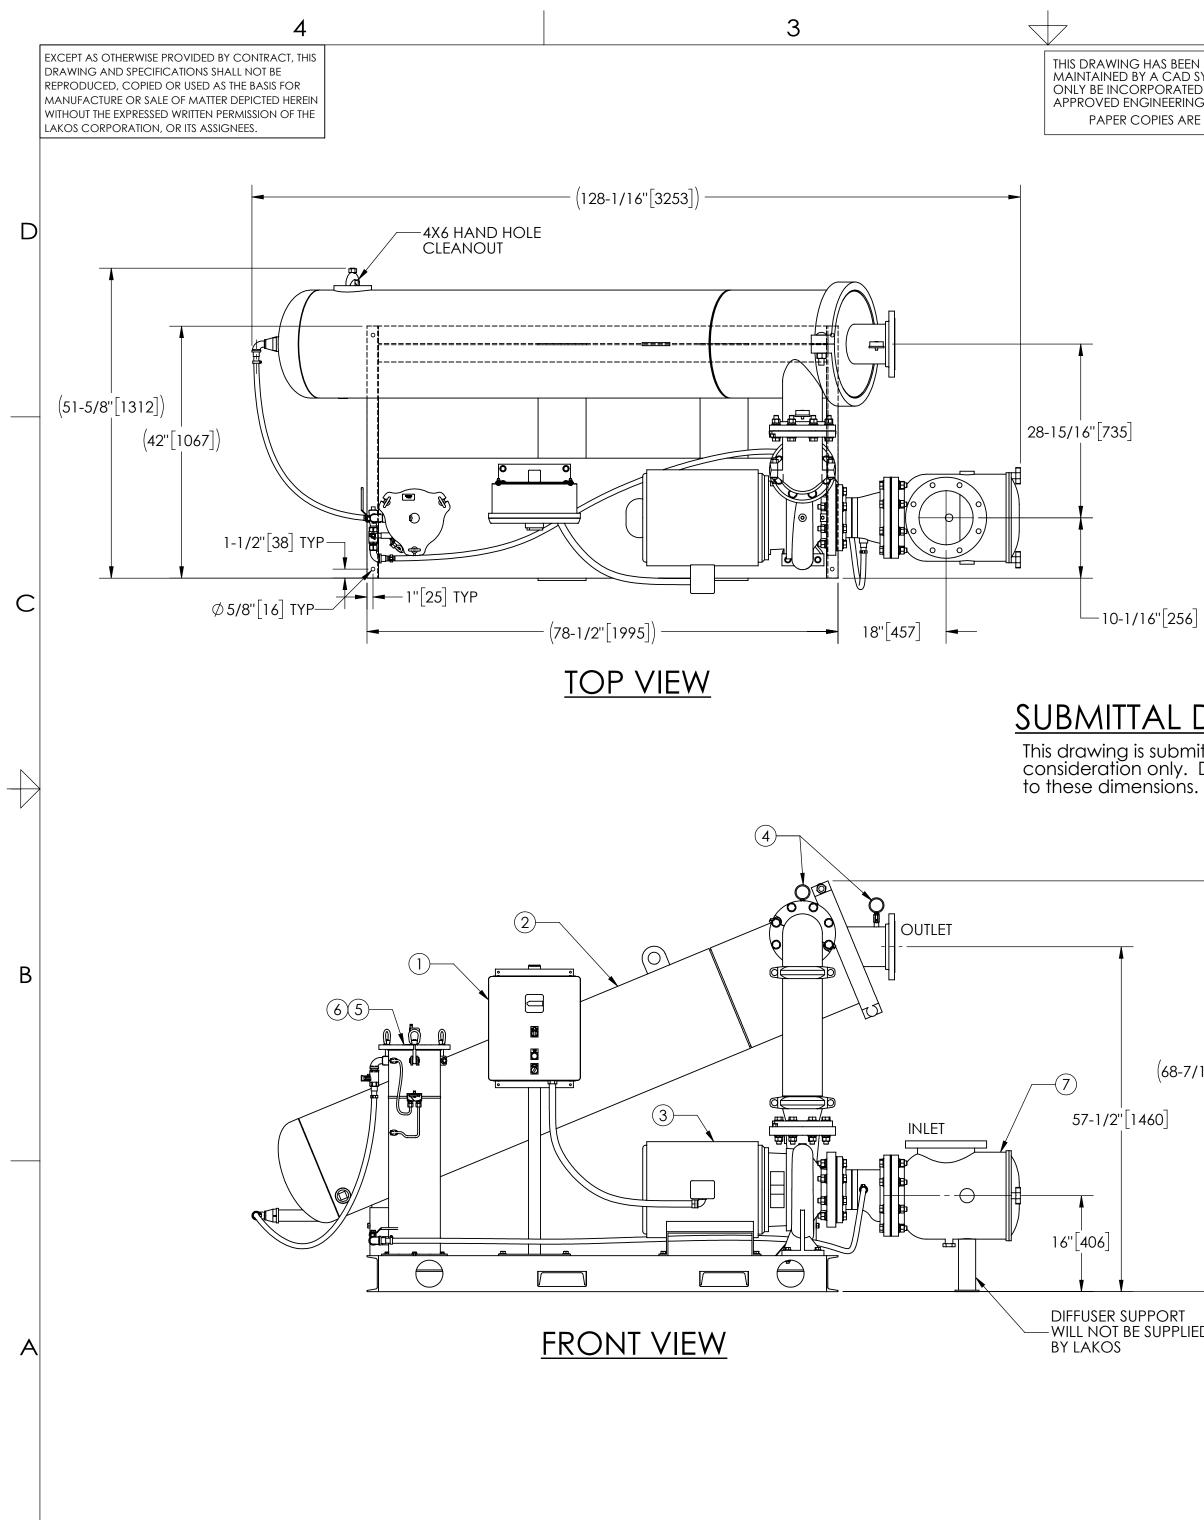

 $\square$ 

|                                                                                                                      |                                                                                                                                                                                                                                 |                                                                                                                                                                                                             | REVISION HISTORY                                                                                                                                                                                                                                                                                                                                                                                                                                                                                                                                                                                                                                                                                                                                                                                                                                                                                                                                                                                                                                                                                                                                                                                                                                                                                                                                                                                                                                                                                                                                                                                                                                                                                                                                                                                                                                                                                                                                                                                                                                                                                                               |                              |                       | 1            |
|----------------------------------------------------------------------------------------------------------------------|---------------------------------------------------------------------------------------------------------------------------------------------------------------------------------------------------------------------------------|-------------------------------------------------------------------------------------------------------------------------------------------------------------------------------------------------------------|--------------------------------------------------------------------------------------------------------------------------------------------------------------------------------------------------------------------------------------------------------------------------------------------------------------------------------------------------------------------------------------------------------------------------------------------------------------------------------------------------------------------------------------------------------------------------------------------------------------------------------------------------------------------------------------------------------------------------------------------------------------------------------------------------------------------------------------------------------------------------------------------------------------------------------------------------------------------------------------------------------------------------------------------------------------------------------------------------------------------------------------------------------------------------------------------------------------------------------------------------------------------------------------------------------------------------------------------------------------------------------------------------------------------------------------------------------------------------------------------------------------------------------------------------------------------------------------------------------------------------------------------------------------------------------------------------------------------------------------------------------------------------------------------------------------------------------------------------------------------------------------------------------------------------------------------------------------------------------------------------------------------------------------------------------------------------------------------------------------------------------|------------------------------|-----------------------|--------------|
| EN GENERATED AND IS<br>D SYSTEM. CHANGES SHALL<br>ED AS DIRECTED BY AN<br>NG CHANGE ORDER (ECO).<br>RE UNCONTROLLED. | ZONE                                                                                                                                                                                                                            | REV<br>01                                                                                                                                                                                                   | DESCRIPTION<br>RELEASED FOR SUBMITTAL                                                                                                                                                                                                                                                                                                                                                                                                                                                                                                                                                                                                                                                                                                                                                                                                                                                                                                                                                                                                                                                                                                                                                                                                                                                                                                                                                                                                                                                                                                                                                                                                                                                                                                                                                                                                                                                                                                                                                                                                                                                                                          | DATE<br>4/16/21              | APPROVED<br>TPF       |              |
|                                                                                                                      | <ol> <li>2. OUT</li> <li>3. PUR</li> <li>4. MAX</li> <li>5. MAX</li> <li>6. SPEN</li> <li>7. FINIL</li> <li>8. PON</li> <li>9. NEN</li> <li>SAF</li> <li>10. APF</li> <li>11. INLE</li> <li>12. MIN</li> <li>13. FLO</li> </ol> | LET IS 6" PIPE (<br>GE OUTLET IS<br>XIMUM PRESSI<br>XIMUM FLUID<br>CIFIED FLOWR<br>SH: AS ASSEM<br>VER REQUIREM<br>A 4X MOTOR<br>ETY DISCONN<br>PROXIMATE DR<br>T/OUTLET VAL<br>IMUM PIPE FR<br>ODED SUCTIO | URE: 150 psi (10.3 bar).<br>OPERATING TEMPERATURE: 100°F<br>ATE OF 910 gpm (207 m³/hr).<br>IBLED.<br>MENT: 3/60/460V.<br>STARTER ENCLOSURE WITH<br>ECT AND H.O.A. SWITCH.<br>RY WEIGHT: 2776 lbs (1259 kg).<br>LVE KIT RECOMMENDED: SEE FAC<br>OM TOWER BASIN TO JC SYSTEM                                                                                                                                                                                                                                                                                                                                                                                                                                                                                                                                                                                                                                                                                                                                                                                                                                                                                                                                                                                                                                                                                                                                                                                                                                                                                                                                                                                                                                                                                                                                                                                                                                                                                                                                                                                                                                                     | TORY.                        |                       | D            |
| 3<br>DRAWING                                                                                                         | <ol> <li>ELEC</li> <li>SEPA</li> <li>PUMI</li> <li>INLET</li> <li>PURC</li> <li>DIFFE</li> <li>(AVA</li> <li>ORDI</li> </ol>                                                                                                    | RATOR: eJPX<br>P: 25 HP CENT<br>/OUTLET PRES<br>E EQUIPMENT<br>RENTIAL PRES<br>ILABLE WITH E<br>ER SEPARATEL                                                                                                | IRIFUGAL, 1770 rpm, 3/60/460V.<br>SURE GAUGES: 0-160 psi, GLYCE<br>I: SRV-833.<br>SURE INDICATOR:<br>DRY ELECTRICAL CONTACT - MOE                                                                                                                                                                                                                                                                                                                                                                                                                                                                                                                                                                                                                                                                                                                                                                                                                                                                                                                                                                                                                                                                                                                                                                                                                                                                                                                                                                                                                                                                                                                                                                                                                                                                                                                                                                                                                                                                                                                                                                                              | RIN-FILLED.<br>DEL DHE-15-S. | ed by lakos).         | С            |
| nitted for spatial<br>Do not pre-plumb<br>s.                                                                         |                                                                                                                                                                                                                                 |                                                                                                                                                                                                             |                                                                                                                                                                                                                                                                                                                                                                                                                                                                                                                                                                                                                                                                                                                                                                                                                                                                                                                                                                                                                                                                                                                                                                                                                                                                                                                                                                                                                                                                                                                                                                                                                                                                                                                                                                                                                                                                                                                                                                                                                                                                                                                                | 16'                          | '[406]                | DWG NO.      |
| <u>FRC</u>                                                                                                           | <u>NT VI</u>                                                                                                                                                                                                                    | <u>EW RO</u>                                                                                                                                                                                                | TATED STRAINER                                                                                                                                                                                                                                                                                                                                                                                                                                                                                                                                                                                                                                                                                                                                                                                                                                                                                                                                                                                                                                                                                                                                                                                                                                                                                                                                                                                                                                                                                                                                                                                                                                                                                                                                                                                                                                                                                                                                                                                                                                                                                                                 | <u>(OPTIO</u>                | NAL <u>)</u>          | 185243       |
| 7/16"[1739])                                                                                                         |                                                                                                                                                                                                                                 |                                                                                                                                                                                                             |                                                                                                                                                                                                                                                                                                                                                                                                                                                                                                                                                                                                                                                                                                                                                                                                                                                                                                                                                                                                                                                                                                                                                                                                                                                                                                                                                                                                                                                                                                                                                                                                                                                                                                                                                                                                                                                                                                                                                                                                                                                                                                                                | 25"[                         | 636]                  | SH 1 REV. 01 |
|                                                                                                                      | <u>FF</u>                                                                                                                                                                                                                       | <u>RONT V</u>                                                                                                                                                                                               | <u>/IEW PUMP &amp; STI</u>                                                                                                                                                                                                                                                                                                                                                                                                                                                                                                                                                                                                                                                                                                                                                                                                                                                                                                                                                                                                                                                                                                                                                                                                                                                                                                                                                                                                                                                                                                                                                                                                                                                                                                                                                                                                                                                                                                                                                                                                                                                                                                     | <u>rainer</u>                |                       |              |
| DO NOT SCAL<br>MATERIAL<br>PER LAK                                                                                   | NCHES [mm]<br>AALS ANGLES<br>01 ± 1/4°<br>± .005<br>E DRAWING<br>OS SPEC                                                                                                                                                        | ENGINEERED FOR:<br>STAND<br>APPROVALS<br>DRAWN TPF<br>ENGR -<br>REVIEW -                                                                                                                                    | ATE FILTRATION FILTON FILT |                              | /60/460V              | A            |
| AS ASS<br>2                                                                                                          | EMBLED                                                                                                                                                                                                                          | WORK ORDER                                                                                                                                                                                                  | QTY. C MODELING.                                                                                                                                                                                                                                                                                                                                                                                                                                                                                                                                                                                                                                                                                                                                                                                                                                                                                                                                                                                                                                                                                                                                                                                                                                                                                                                                                                                                                                                                                                                                                                                                                                                                                                                                                                                                                                                                                                                                                                                                                                                                                                               | 185                          | 243 01<br>HEET 1 OF 1 |              |