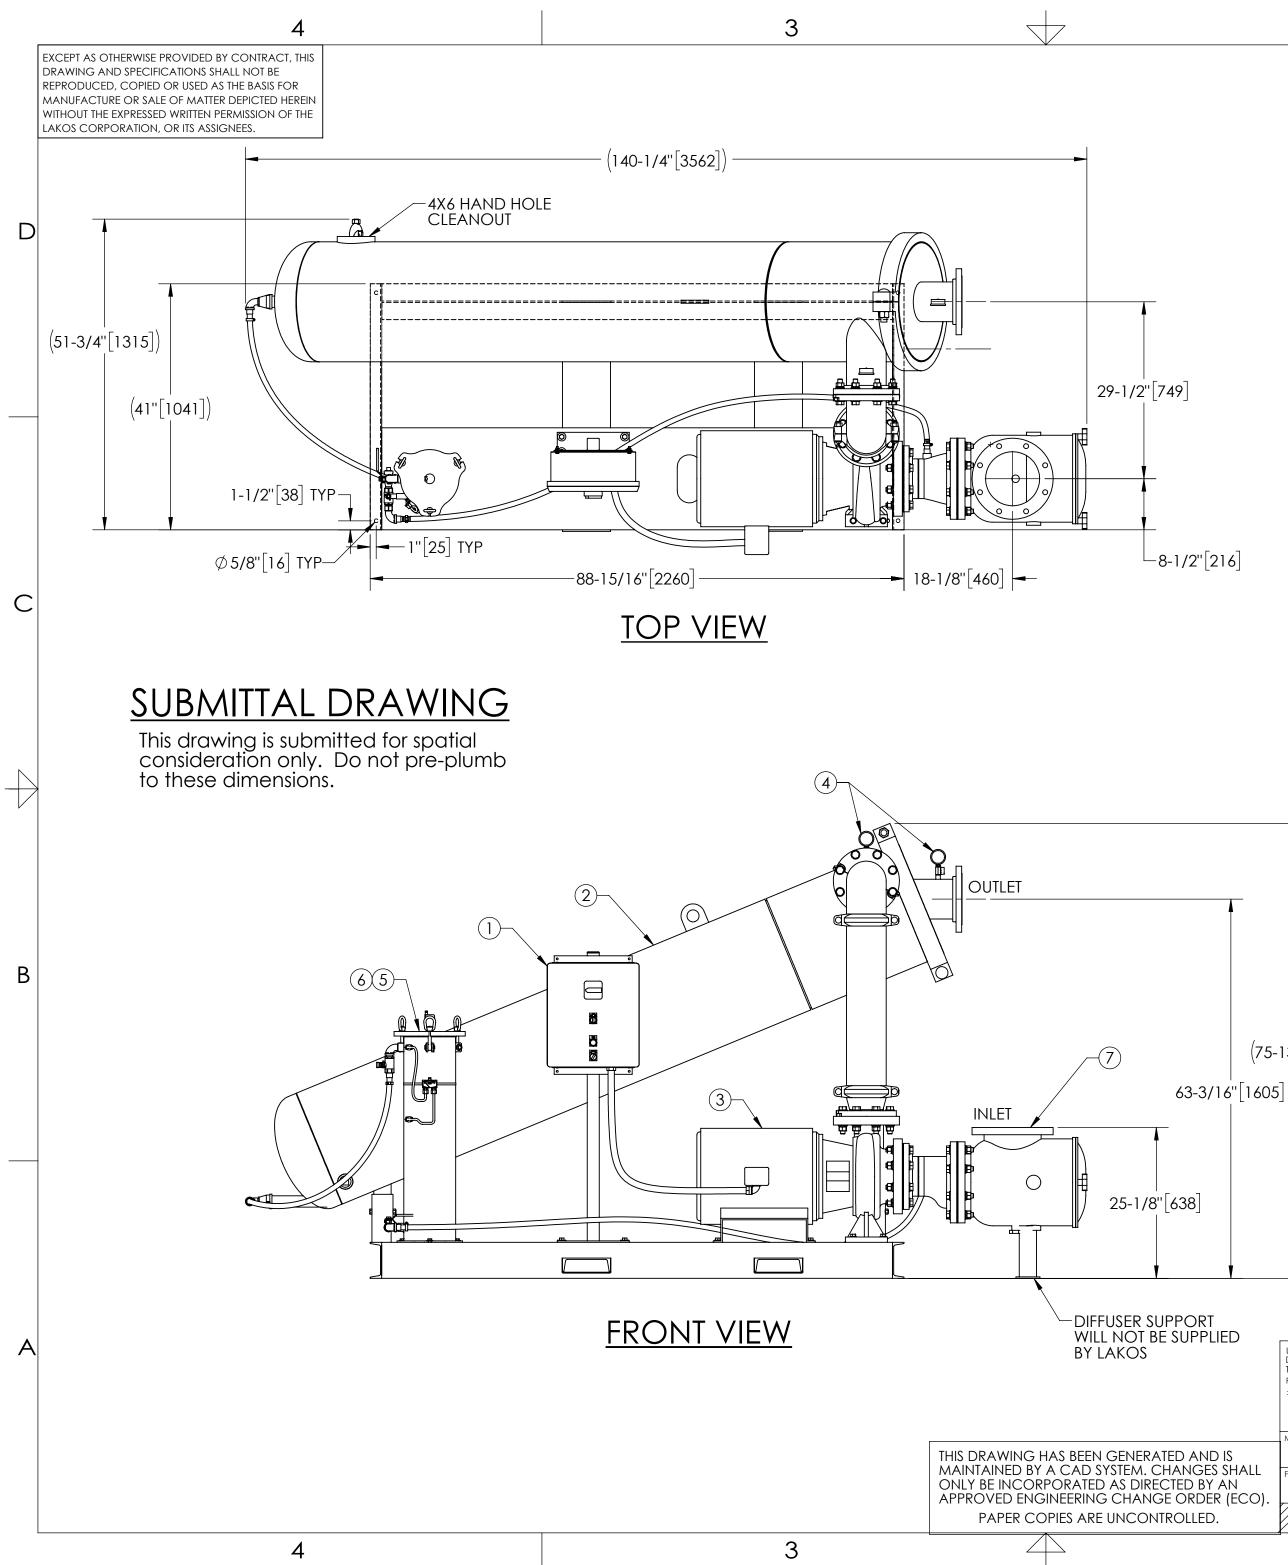

| F                                                  | ZONE                                                                                                 | REV                                                                                                                               | REVISION HISTORY<br>DESCRIPTION                                                                                                            | DATE              | APPROVED       |
|----------------------------------------------------|------------------------------------------------------------------------------------------------------|-----------------------------------------------------------------------------------------------------------------------------------|--------------------------------------------------------------------------------------------------------------------------------------------|-------------------|----------------|
|                                                    | LONE                                                                                                 | 01                                                                                                                                | RELEASED FOR SUBMITTAL                                                                                                                     | 4/16/21           | TPF            |
| 1.<br>2.<br>3.<br>4.<br>5.<br>6.<br>7.<br>8.<br>9. | OUTLET IS<br>PURGE C<br>MAXIMU<br>MAXIMU<br>SPECIFIEL<br>FINISH: A<br>POWER F<br>NEMA 4X<br>SAFETY D | 5 6" PIPE (150#<br>DUTLET IS 1-1/2<br>M PRESSURE:<br>M FLUID OPER<br>D FLOW RATE:<br>AS ASSEMBLED<br>REQUIREMENT:<br>( MOTOR STAR | 150 psi (10.3 bar).<br>ATING TEMPERATURE: 100°F (37.<br>1110 gpm (252 m³/hr).<br>: 3/60/460V.<br>RTER ENCLOSURE WITH<br>AND H.O.A. SWITCH. | 8°C).             |                |
| 11.<br>12.                                         | INLET/OU<br>MINIMUN                                                                                  | JTLET VALVE KI                                                                                                                    | EIGHT: 2973 lbs (1348 kgs).<br>IT RECOMMENDED: SEE FACTOR`<br>OWER BASIN TO JC SYSTEM IS 8''<br>QUIRED.                                    |                   |                |
| <u>C(</u>                                          | OMPONENT                                                                                             | LIST:                                                                                                                             |                                                                                                                                            |                   |                |
| 2<br>3<br>4<br>5<br>6                              | SEPARATO<br>PUMP: 25 I<br>INLET/OUTL<br>PURGE EQI<br>DIFFERENTI<br>(AVAILABL<br>ORDER SEF            | R: eJPX-0560-<br>HP CENTRIFUG<br>ET PRESSURE (<br>UIPMENT: SRV<br>AL PRESSURE II<br>E WITH DRY EL<br>PARATELY).                   | GAL, 1750 rpm, 3/60/460V.<br>GAUGES: 0-160 psi, GLYCERIN-FI<br>'-833.                                                                      | LLED.<br>HE-15-S. | LAKOS)         |
|                                                    |                                                                                                      |                                                                                                                                   |                                                                                                                                            |                   |                |
|                                                    |                                                                                                      |                                                                                                                                   |                                                                                                                                            |                   | 16"[406]       |
|                                                    | FRON                                                                                                 | T VIEW                                                                                                                            | ROTATED STRA                                                                                                                               | INER (OP          | <u>TIONAL)</u> |
| <br>13/16"[1926]                                   | )                                                                                                    |                                                                                                                                   |                                                                                                                                            |                   |                |
| ]                                                  |                                                                                                      |                                                                                                                                   |                                                                                                                                            |                   | 25-1/8"[638]   |
| ¥                                                  |                                                                                                      | \<br>FRON                                                                                                                         | T VIEW PUMP &                                                                                                                              |                   | <u>r</u><br>R  |
| [                                                  |                                                                                                      | ENGINEERED FOR:                                                                                                                   |                                                                                                                                            |                   | <u> </u>       |
| UNLESS OTHERWISE SE                                |                                                                                                      |                                                                                                                                   |                                                                                                                                            |                   |                |

eJBX-1110-SRV, JC SYSTEM MATERIAL ENGR PER LAKOS SPEC -HI EFF SIDESTRM eJPX-0560, 3/60/460V REVIEW INISH SIZE MODEL NO. --DWG NO. AS ASSEMBLED 01 185247 WORK ORDER QTY. SCALE 1 OF 1 1:16 2973 lb 2