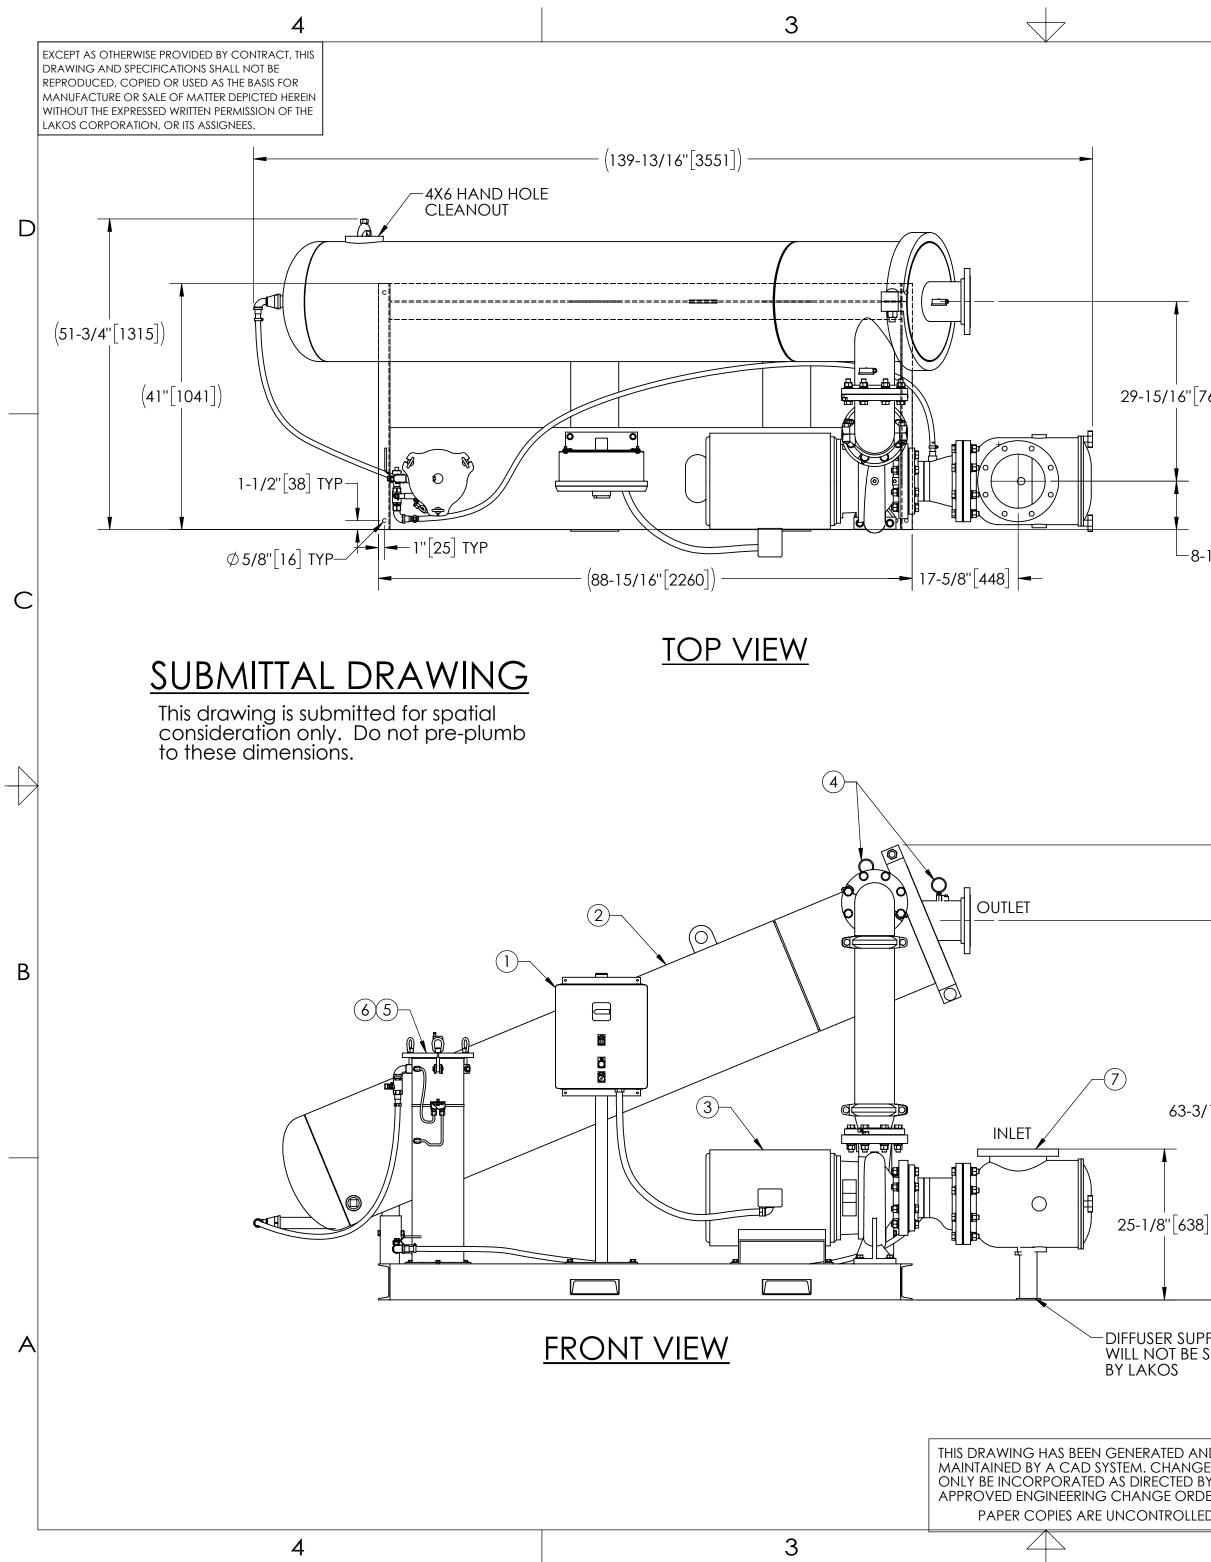

|              | 2                        |                                                                                                                                                                                                                                                                                                                                                                                                                                                                                                                                                                                                                                                                                                                                                                                                                                                                                                                                                                                                                                                                                                                                                                                                                                                                                                                                                                                                                                                                                                                                               |                                                                                                                                                                                                          |                                                                                                                                                                              | REVISION HISTORY                                                                                                                                                         | 1                                                         |                   |                                | 1         |
|--------------|--------------------------|-----------------------------------------------------------------------------------------------------------------------------------------------------------------------------------------------------------------------------------------------------------------------------------------------------------------------------------------------------------------------------------------------------------------------------------------------------------------------------------------------------------------------------------------------------------------------------------------------------------------------------------------------------------------------------------------------------------------------------------------------------------------------------------------------------------------------------------------------------------------------------------------------------------------------------------------------------------------------------------------------------------------------------------------------------------------------------------------------------------------------------------------------------------------------------------------------------------------------------------------------------------------------------------------------------------------------------------------------------------------------------------------------------------------------------------------------------------------------------------------------------------------------------------------------|----------------------------------------------------------------------------------------------------------------------------------------------------------------------------------------------------------|------------------------------------------------------------------------------------------------------------------------------------------------------------------------------|--------------------------------------------------------------------------------------------------------------------------------------------------------------------------|-----------------------------------------------------------|-------------------|--------------------------------|-----------|
|              |                          | ZONE                                                                                                                                                                                                                                                                                                                                                                                                                                                                                                                                                                                                                                                                                                                                                                                                                                                                                                                                                                                                                                                                                                                                                                                                                                                                                                                                                                                                                                                                                                                                          | REV<br>01                                                                                                                                                                                                |                                                                                                                                                                              | DESCRIPTION<br>ED FOR SUBMITTAL                                                                                                                                          |                                                           | ATE<br>6/21       | APPROVED<br>TPF                |           |
| [760]        |                          | 2.<br>3.<br>4.<br>5.<br>6.<br>7.<br>8.<br>9.<br>10.<br>11.<br>12.                                                                                                                                                                                                                                                                                                                                                                                                                                                                                                                                                                                                                                                                                                                                                                                                                                                                                                                                                                                                                                                                                                                                                                                                                                                                                                                                                                                                                                                                             | INLET IS 8" FLA<br>OUTLET IS 6" P<br>PURGE OUTLE<br>MAXIMUM PR<br>MAXIMUM FLI<br>SPECIFIED FLC<br>FINISH: AS AS<br>POWER REQU<br>NEMA 4X MO<br>SAFETY DISCC<br>APPROXIMAT<br>INLET/OUTLET<br>MINIMUM PIP | IPE (150# AI<br>T IS 1-1/2" PI<br>ESSURE: 150<br>UID OPERAT<br>OW RATE: 11<br>SEMBLED.<br>JIREMENT: 3<br>TOR STARTE<br>ONNECT AND<br>E DRY WEIG<br>VALVE KIT R<br>E FROM TOV | D psi (10.3 bar).<br>ING TEMPERATUR<br>10 gpm (252 m <sup>3</sup><br>/60/460V.<br>R ENCLOSURE W<br>D H.O.A. SWITCH<br>HT: 3149 lbs (14<br>ECOMMENDED:<br>VER BASIN TO JC | RE: 100°F (37.<br>/hr).<br>ITH<br>28 kgs).<br>SEE FACTORY | /.                |                                | D         |
|              |                          |                                                                                                                                                                                                                                                                                                                                                                                                                                                                                                                                                                                                                                                                                                                                                                                                                                                                                                                                                                                                                                                                                                                                                                                                                                                                                                                                                                                                                                                                                                                                               | FLOODED SUG                                                                                                                                                                                              |                                                                                                                                                                              | IIRED.                                                                                                                                                                   |                                                           |                   |                                |           |
| 8-1/16"[205] |                          | (1) EL<br>(2) SE<br>(3) PL<br>(4) IN<br>(5) PL<br>(6) DL<br>(7)<br>(7)<br>(7)<br>(7)<br>(7)<br>(7)<br>(7)<br>(7)<br>(7)<br>(7)                                                                                                                                                                                                                                                                                                                                                                                                                                                                                                                                                                                                                                                                                                                                                                                                                                                                                                                                                                                                                                                                                                                                                                                                                                                                                                                                                                                                                | ECTRICAL CO<br>PARATOR: e.<br>JMP: 30 HP C<br>ILET/OUTLET PI<br>JRGE EQUIPM<br>IFFERENTIAL PI<br>VAILABLE WIT<br>RDER SEPARA                                                                             | ONTROL BOX<br>JPX-0560-L.<br>ENTRIFUGAL<br>RESSURE GA<br>ENT: SRV-83<br>RESSURE IND<br>IH DRY ELEC<br>TELY).                                                                 | NCATOR:<br>TRICAL CONTAC                                                                                                                                                 | /460V.<br>GLYCERIN-FI<br>CT - MODEL DI                    | LLED.<br>HE-15-S. | PPLIED BY LAKOS).              | С         |
|              |                          |                                                                                                                                                                                                                                                                                                                                                                                                                                                                                                                                                                                                                                                                                                                                                                                                                                                                                                                                                                                                                                                                                                                                                                                                                                                                                                                                                                                                                                                                                                                                               |                                                                                                                                                                                                          |                                                                                                                                                                              |                                                                                                                                                                          |                                                           |                   |                                |           |
|              |                          | Γ                                                                                                                                                                                                                                                                                                                                                                                                                                                                                                                                                                                                                                                                                                                                                                                                                                                                                                                                                                                                                                                                                                                                                                                                                                                                                                                                                                                                                                                                                                                                             |                                                                                                                                                                                                          |                                                                                                                                                                              |                                                                                                                                                                          |                                                           |                   | 16"[406]                       | DWG NO.   |
|              | E                        | <u>RONT</u>                                                                                                                                                                                                                                                                                                                                                                                                                                                                                                                                                                                                                                                                                                                                                                                                                                                                                                                                                                                                                                                                                                                                                                                                                                                                                                                                                                                                                                                                                                                                   | VIEW R                                                                                                                                                                                                   | <u>TATO</u>                                                                                                                                                                  | ED STRA                                                                                                                                                                  | INER ((                                                   | OPTI              | <u>ONAL)</u>                   | 185244    |
| (75.10       |                          | 1)                                                                                                                                                                                                                                                                                                                                                                                                                                                                                                                                                                                                                                                                                                                                                                                                                                                                                                                                                                                                                                                                                                                                                                                                                                                                                                                                                                                                                                                                                                                                            |                                                                                                                                                                                                          |                                                                                                                                                                              |                                                                                                                                                                          |                                                           |                   |                                | ş         |
| 3/16"[1605]  | /16"[1926]               | 1)                                                                                                                                                                                                                                                                                                                                                                                                                                                                                                                                                                                                                                                                                                                                                                                                                                                                                                                                                                                                                                                                                                                                                                                                                                                                                                                                                                                                                                                                                                                                            |                                                                                                                                                                                                          |                                                                                                                                                                              |                                                                                                                                                                          |                                                           |                   |                                | 1 REV. 01 |
| 88]          |                          |                                                                                                                                                                                                                                                                                                                                                                                                                                                                                                                                                                                                                                                                                                                                                                                                                                                                                                                                                                                                                                                                                                                                                                                                                                                                                                                                                                                                                                                                                                                                               |                                                                                                                                                                                                          |                                                                                                                                                                              |                                                                                                                                                                          |                                                           | /                 | 25-1/8"[638]                   |           |
|              |                          | <u>FR</u>                                                                                                                                                                                                                                                                                                                                                                                                                                                                                                                                                                                                                                                                                                                                                                                                                                                                                                                                                                                                                                                                                                                                                                                                                                                                                                                                                                                                                                                                                                                                     |                                                                                                                                                                                                          | IEW P                                                                                                                                                                        | <u>UMP &amp; S</u>                                                                                                                                                       | TRAIN                                                     | <u>ER</u>         |                                |           |
|              | ± 1" .XX<br>.XXX<br>.XXX | Since         Control         Control <thcontrol< th=""> <thcontrol< th=""> <thcon< td=""><td>ENGINEERED FOR:<br/>STAND,<br/>APPROVALS</td><td>DATE</td><td></td><td></td><td>) www</td><td>INO, CALIFORNIA<br/>V.LAKOS.COM</td><td>A</td></thcon<></thcontrol<></thcontrol<> | ENGINEERED FOR:<br>STAND,<br>APPROVALS                                                                                                                                                                   | DATE                                                                                                                                                                         |                                                                                                                                                                          |                                                           | ) www             | INO, CALIFORNIA<br>V.LAKOS.COM | A         |
| AND IS       | NATERIAL<br>PER LA       | KOS SPEC                                                                                                                                                                                                                                                                                                                                                                                                                                                                                                                                                                                                                                                                                                                                                                                                                                                                                                                                                                                                                                                                                                                                                                                                                                                                                                                                                                                                                                                                                                                                      | TPF<br>ENGR -<br>REVIEW -<br>WORK ORDER                                                                                                                                                                  | 4/16/21<br>-<br>-<br>QTY.                                                                                                                                                    |                                                                                                                                                                          | BJCX-1110-SRV<br>SWEEPER eJP<br>DWG NO.<br>EST. WT.<br>3  | •                 | 60/460V<br>244 01              |           |