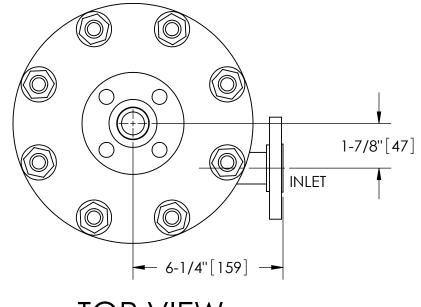

NOTES:

D

\_\_\_\_

С

 $\rightarrow$ 

В

- 1. INLET & OUTLET FLANGES ARE 1" 150# RF PER ANSI B16.5 REQUIRING 4X  $\emptyset$  1/2" BOLTS
- 2.
- 3.
- 4. 5.
- 6.
- (BOLTS AND GASKETS NOT INCLUDED).
  MAXIMUM PRESSURE: 150 psi (10.3 bar).
  FOR MAXIMUM TEMPERATURE, CONSULT FACTORY.
  PRESSURE LOSS: 3-12 psid (.2-.8 bar) AT RATED FLOW.
  RATED FLOW: 16-30 gpm (4-7 m<sup>3</sup>/hr).
  APPROXIMATE DRY WEIGHT: 101 lbs (46 kg).
  FINISH: POWDERCOAT LAKOS BLUE (EXTERIOR ONLY) SCOTCHKOTE 134W (INTERNAL WETTED SURFACES). 7.

REV Β

THIS DRAWING HAS BEEN GENERATED AND IS MAINTAINED BY A CAD SYSTEM. CHANGES SHALL ONLY BE INCORPORATED AS DIRECTED BY AN APPROVED ENGINEERING CHANGE ORDER (ECO). PAPER COPIES ARE UNCONTROLLED.

TOP VIEW