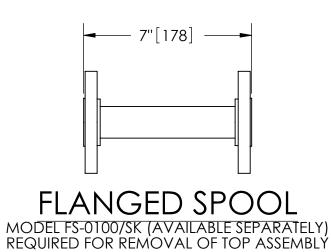

GNEES.

NOTES:

D

\_\_\_\_

С

 $\rightarrow$ 

В

- 1. INLET & OUTLET FLANGES ARE 1" 150# RF PER ANSI B16.5 REQUIRING 4X  $\emptyset$  1/2" BOLTS
- 2.
- 3.
- 4. 5.
- 6.
- (BOLTS AND GASKETS NOT INCLUDED).
  MAXIMUM PRESSURE: 150 psi (10.3 bar).
  FOR MAXIMUM TEMPERATURE, CONSULT FACTORY.
  PRESSURE LOSS: 3-12 psid (.2-.8 bar) AT RATED FLOW.
  RATED FLOW: 16-30 gpm (4-7 m<sup>3</sup>/hr).
  APPROXIMATE DRY WEIGHT: 101 lbs (46 kg).
  FINISH: POWDERCOAT LAKOS BLUE (EXTERIOR ONLY) SCOTCHKOTE 134W (INTERNAL WETTED SURFACES). 7.



3

3

 $\overline{}$ 

 $\square$ 

D

С

120643

HS

REV Β

THIS DRAWING HAS BEEN GENERATED AND IS MAINTAINED BY A CAD SYSTEM. CHANGES SHALL ONLY BE INCORPORATED AS DIRECTED BY AN APPROVED ENGINEERING CHANGE ORDER (ECO). PAPER COPIES ARE UNCONTROLLED.



TOP VIEW



## SUBMITTAL DRAWING

This drawing is submitted for spatial consideration only. Do not pre-plumb to these dimensions.

| UNLESS OTHERWISE SPECIFIED:<br>DIMENSIONS ARE IN: INCHES [mm]<br>TOLERANCES ARE:<br>FRACTIONS DECIMALS ANGLES | ENGINEERED FOR:     |          | CLAUDE LAVAL CORP.<br>FRESNO, CALIFORNIA 93727 |
|---------------------------------------------------------------------------------------------------------------|---------------------|----------|------------------------------------------------|
| ± 1/4" .XX ± .01 ± 1/4°<br>.XXX ± .005<br>.XXXX ± .005                                                        | APPROVALS           | DATE     | WWW.LAKOS.COM                                  |
| DO NOT SCALE DRAWING