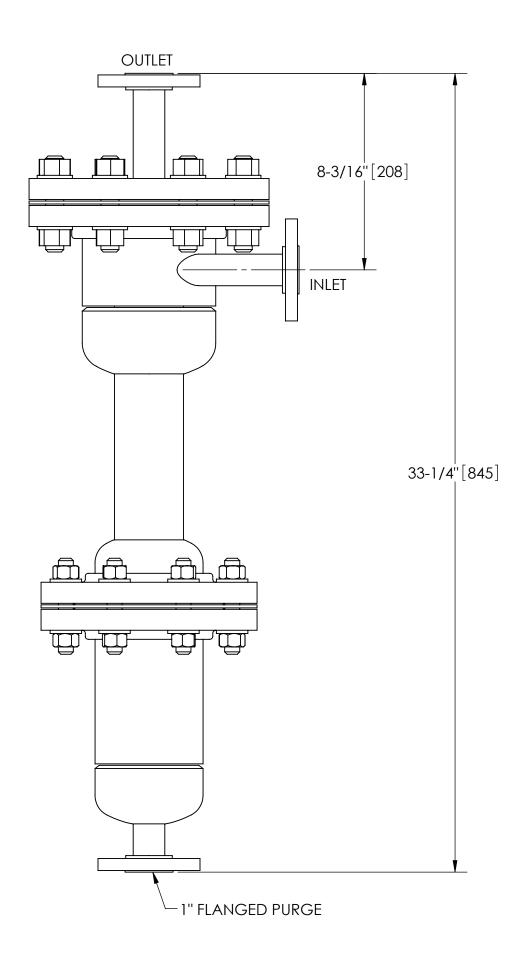

NOTES:

D

\_\_\_\_

С

 $\rightarrow$ 

В

- 1. INLET & OUTLET FLANGES ARE 1" 150# RF PER ANSI B16.5 REQUIRING 4X  $\emptyset$  1/2" BOLTS
- 2.
- 3.
- 4. 5.
- 6.
- (BOLTS AND GASKETS NOT INCLUDED).
  MAXIMUM PRESSURE: 150 psi (10.3 bar).
  FOR MAXIMUM TEMPERATURE, CONSULT FACTORY.
  PRESSURE LOSS: 3-12 psid (.2-.8 bar) AT RATED FLOW.
  RATED FLOW: 16-30 gpm (4-7 m<sup>3</sup>/hr).
  APPROXIMATE DRY WEIGHT: 101 lbs (46 kg).
  FINISH: POWDERCOAT LAKOS BLUE (EXTERIOR ONLY) SCOTCHKOTE 134W (INTERNAL WETTED SURFACES). 7.