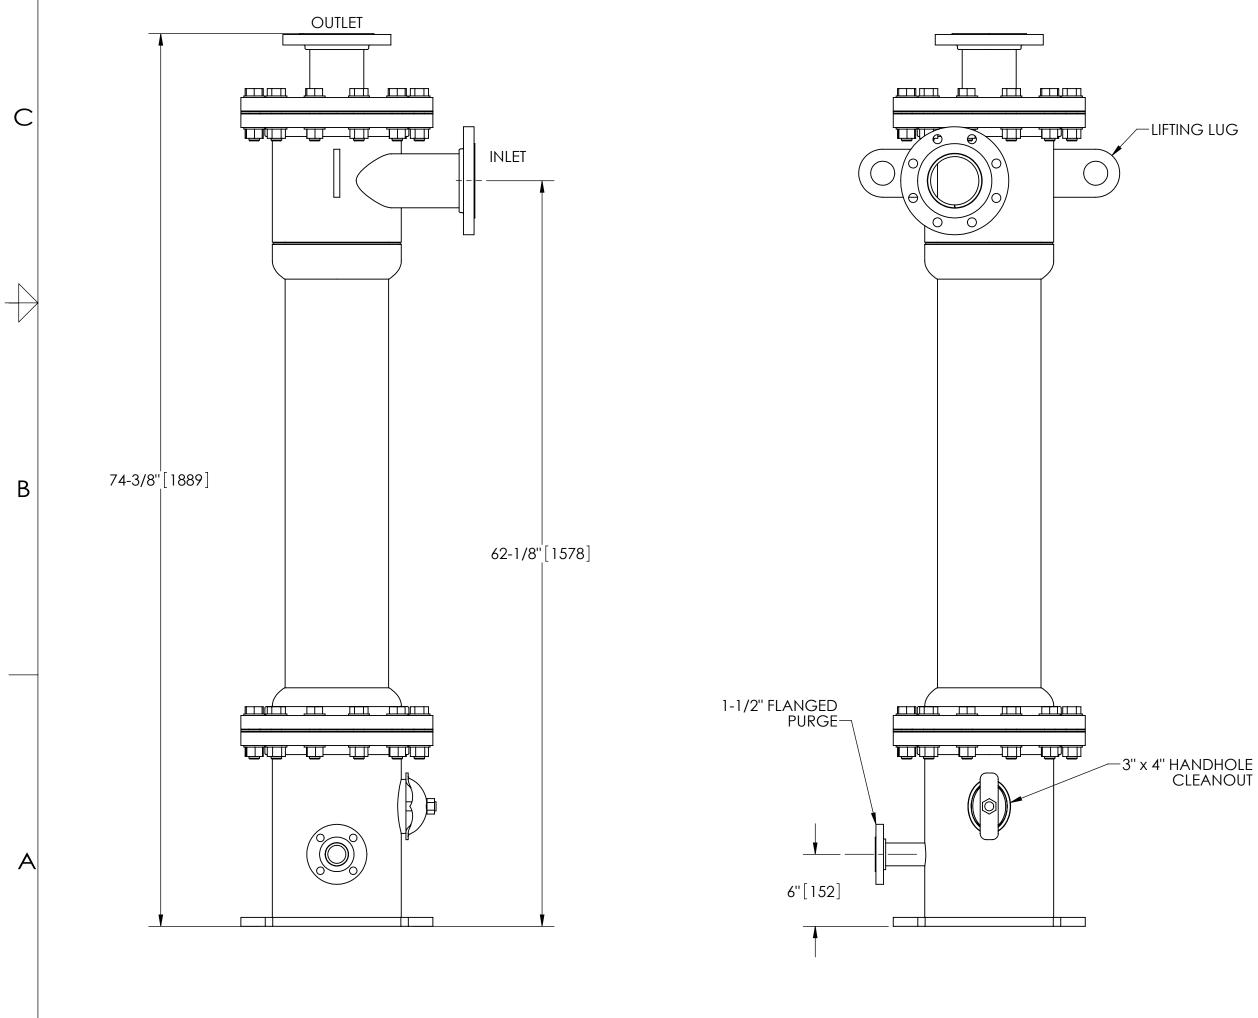

## NOTES:

D

\_\_\_\_

- INLET & OUTLET FLANGES ARE 4" 1. INLET & OUTLET FLANGES ARE 4" 150# RF PER ANSI B16.5 REQUIRING 8X Ø 5/8" BOLTS (BOLTS AND GASKETS NOT INCLUDED). MAXIMUM PRESSURE: 150 psi (10.3 bar). FOR MAXIMUM TEMPERATURE, CONSULT FACTORY. PRESSURE LOSS: 3-12 psid (.2-.8 bar) AT RATED FLOW. RATED FLOW: 200-325 gpm (45-74 m<sup>3</sup>/hr). APPROXIMATE DRY WEIGHT: 471 lb (214 kg). FINISH: POWDERCOAT LAKOS BLUE (EXTERIOR ONLY). SCOTCHKOTE 134W (INTERNAL WETTED SURFACES). GASKETS: EPDM.
- 2.
- 3.
- 4.
- 5. 6.
- 7.
- 8.

## FLANGED SPOOL

FS-04/SK (AVAILABLE SEPARATELY) REQUIRED FOR REMOVAL OF TOP ASSEMBLY

## SUBMITTAL DRAWING

This drawing is submitted for spatial consideration only. Do not pre-plumb to these dimensions.

CLEANOUT

 $\square$ 

3

| UNLESS OTHERWISE SPECIFIED:<br>DIMENSIONS ARE IN: INCHES [mm]<br>TOLERANCES ARE:<br>FRACTIONS DECIMALS ANGLES | ENGINEERED FOR: |           | CLAUDE LAVAL CORP.<br>FRESNO, CALIFORNIA 93727 | А |
|---------------------------------------------------------------------------------------------------------------|-----------------|-----------|------------------------------------------------|---|
| ± 1/16" .XX ± .01 ± 1/4°<br>.XXX ± .005                                                                       | APPROVALS       | DATE      | WWW.LAKOS.COM                                  | 1 |
| .XXXX ± .0005<br>DO NOT SCALE DRAWING                                                                         | DRAWN           | G 4/17/12 | JSK-0200-V, SEPARATOR                          |   |
| MATERIAL<br>CLASS P-1<br>MILD CARBON STEEL                                                                    | ENGR JBI        | 4/17/12   | 200-325 gpm, CARBON STEEL/SCOTCHKOTE           |   |
| FINISH<br>SEE NOTES                                                                                           | MFG -           | -         | SIZE MODEL NO. DWG NO. 1.34.309                | I |
|                                                                                                               | WORK ORDER      | QTY.      | C I 34309 UI   SCALE 1:8 471 lb SHEET 1 OF 1   | l |