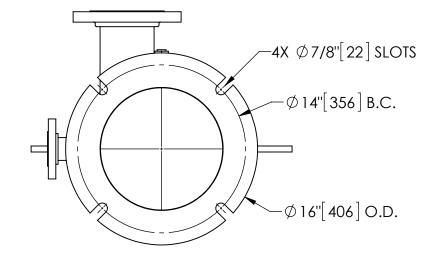

## NOTES:

D

\_\_\_\_

- INLET & OUTLET FLANGES ARE 4" 1. INLET & OUTLET FLANGES ARE 4" 150# RF PER ANSI B16.5 REQUIRING 8X Ø 5/8" BOLTS (BOLTS AND GASKETS NOT INCLUDED). MAXIMUM PRESSURE: 150 psi (10.3 bar). FOR MAXIMUM TEMPERATURE, CONSULT FACTORY. PRESSURE LOSS: 3-12 psid (.2-.8 bar) AT RATED FLOW. RATED FLOW: 200-325 gpm (45-74 m<sup>3</sup>/hr). APPROXIMATE DRY WEIGHT: 471 lb (214 kg). FINISH: POWDERCOAT LAKOS BLUE (EXTERIOR ONLY). SCOTCHKOTE 134W (INTERNAL WETTED SURFACES). GASKETS: EPDM.
- 2.
- 3.
- 4.
- 5. 6.
- 7.
- 8.