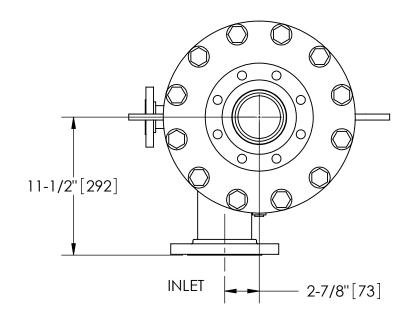

T AS OTHERWISE PROVIDED BY CONTRACT, THIS DRAWING AND SPECIFICATIONS SHALL NOT BE REPRODUCED, COPIED OR USED AS THE BASIS FOR MANUFACTURE OR SALE OF MATTER DEPICTED HEREIN WITHOUT THE EXPRESSED WRITTEN PERMISSION OF THE CLAUDE LAVAL CORPORATION, OR ITS ASSIGNEES.

## NOTES:

D

\_\_\_\_

- INLET & OUTLET FLANGES ARE 4" 1. INLET & OUTLET FLANGES ARE 4" 150# RF PER ANSI B16.5 REQUIRING 8X Ø 5/8" BOLTS (BOLTS AND GASKETS NOT INCLUDED). MAXIMUM PRESSURE: 150 psi (10.3 bar). FOR MAXIMUM TEMPERATURE, CONSULT FACTORY. PRESSURE LOSS: 3-12 psid (.2-.8 bar) AT RATED FLOW. RATED FLOW: 200-325 gpm (45-74 m<sup>3</sup>/hr). APPROXIMATE DRY WEIGHT: 471 lb (214 kg). FINISH: POWDERCOAT LAKOS BLUE (EXTERIOR ONLY). SCOTCHKOTE 134W (INTERNAL WETTED SURFACES). GASKETS: EPDM.
- 2.
- 3.
- 4.
- 5. 6.
- 7.
- 8.



 $\overline{}$ 

3







С

34309

HS

REV

9

## BOTTOM VIEW



## FLANGED SPOOL

FS-04/SK (AVAILABLE SEPARATELY) REQUIRED FOR REMOVAL OF TOP ASSEMBLY

## SUBMITTAL DRAWING

This drawing is submitted for spatial consideration only. Do not pre-plumb to these dimensions.

CLEANOUT

 $\square$ 

3

| UNLESS OTHERWISE SPECIFIED:<br>DIMENSIONS ARE IN: INCHES [mm]<br>TOLERANCES ARE:<br>FRACTIONS DECIMALS ANGLES | ENGINEERED FOR: |           | CLAUDE LAVAL CORP.<br>FRESNO, CALIFORNIA 93727 | А |
|---------------------------------------------------------------------------------------------------------------|-----------------|-----------|------------------------------------------------|---|
| ± 1/16" .XX ± .01 ± 1/4°<br>.XXX ± .005