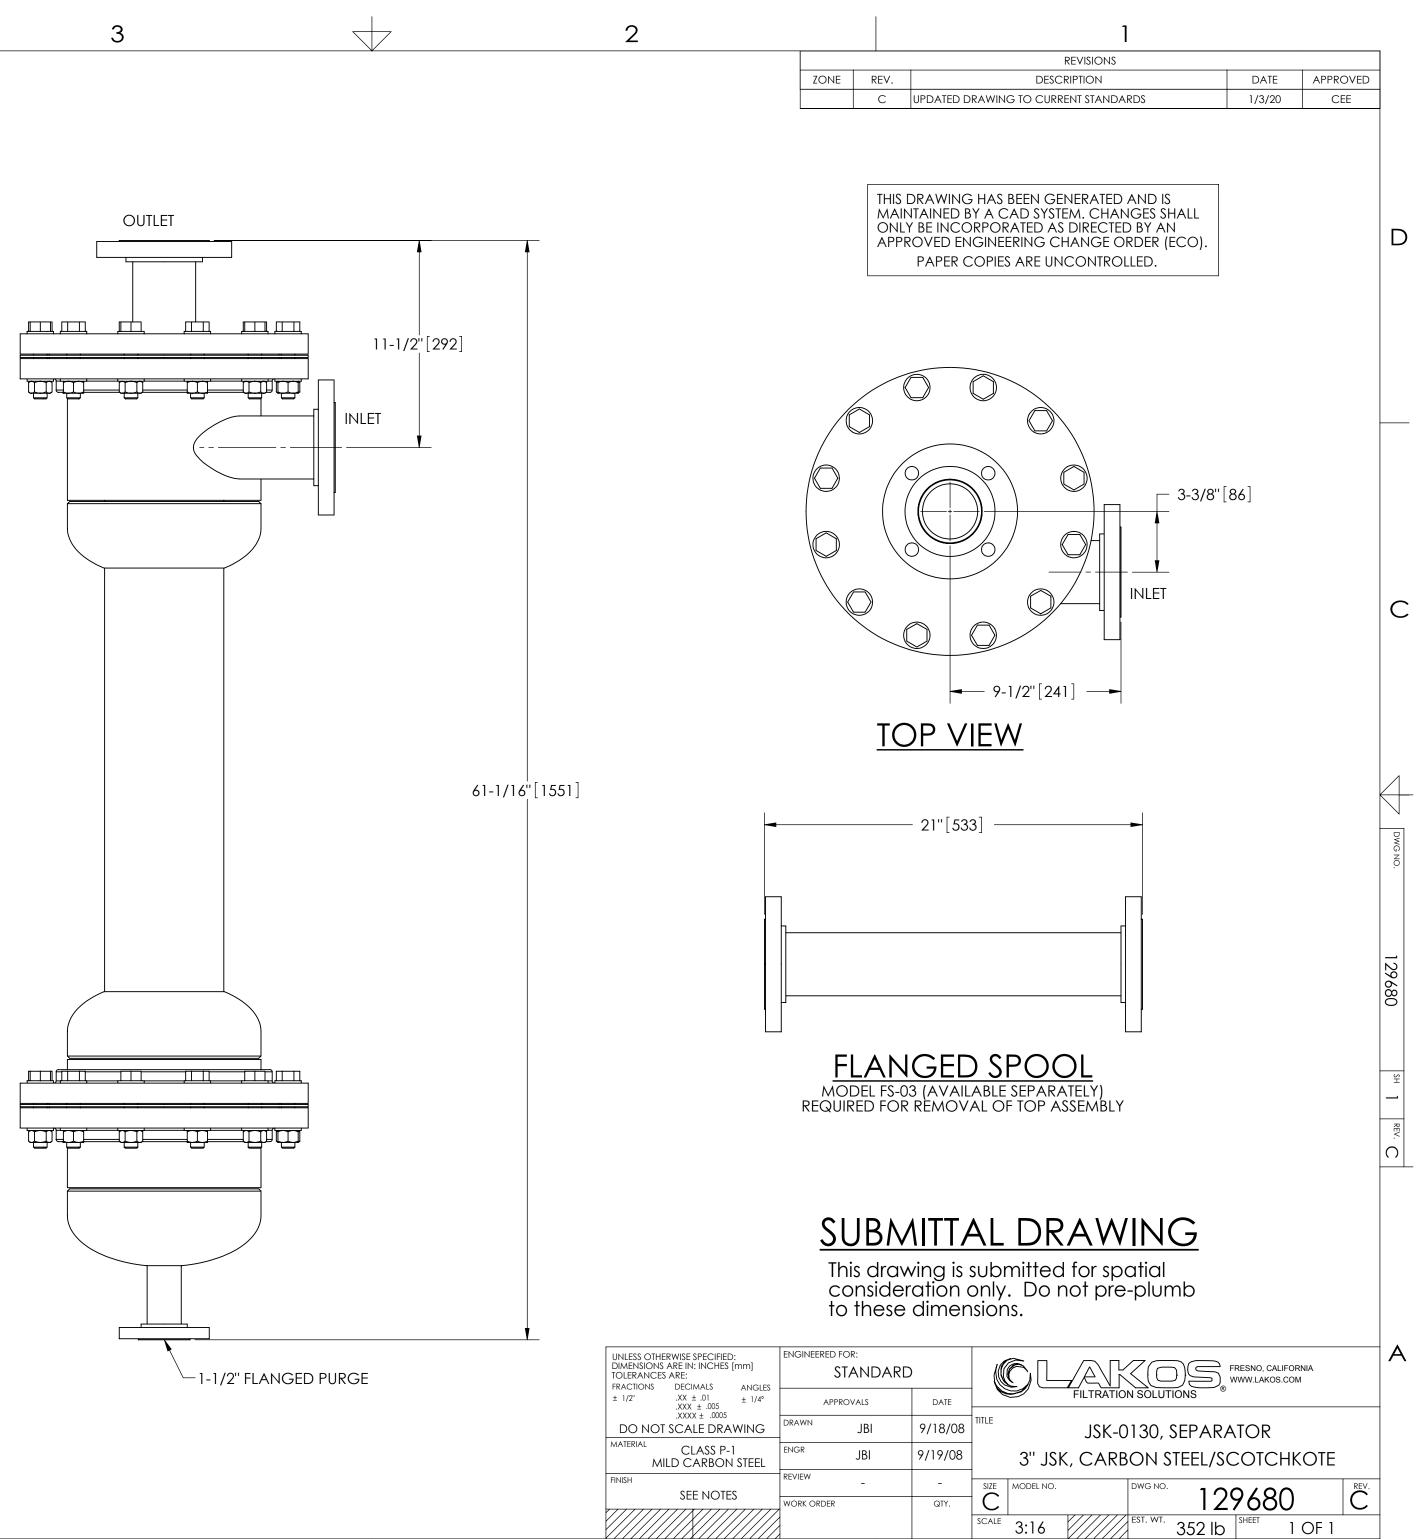

NOTES:

D

\_\_\_\_

С

 $\rightarrow$ 

В

Α

- 1. INLET & OUTLET FLANGES ARE 3" 150# RF PER ANSI B16.5 REQUIRING 4X  $\phi$  5/8" BOLTS (BOLTS AND GASKETS NOT INCLUDED).
- 2. 3.
- 4.
- 5.
- 6.
- 7. 8.
- (BOLIS AND GASKEIS NOT INCLUDED). MAXIMUM PRESSURE: 150 psi (10.3 bar). FOR MAXIMUM TEMPERATURE, CONSULT FACTORY. PRESSURE LOSS: 3-12 psid (.2-.8 bar) AT RATED FLOW. RATED FLOW: 130-225 gpm (30-51 m<sup>3</sup>/hr). APPROXIMATE DRY WEIGHT: 352 lbs (160 kg). OPERATIONAL WEIGHT: 465 lbs (211 Kg). FINISH: POWDERCOAT LAKOS BLUE (EXTERIOR ONLY) SCOTCHKOTE 134 (INTERNAL WETTED SURFACES).