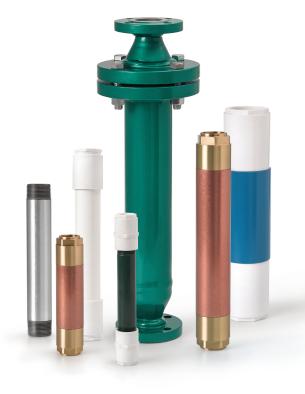

# SUPERIOR PRODUCT

A closer look at the internals of a Superior Water Conditioner reveal why ours outperforms all other types of systems: (cutaway illustration with detailed callouts)

- Capsule Design—high-grade, precision-manufactured and with an exceptionally high-quality finish
- Application Sized—to an exact formula for flow rate and pipe size to match each application, up to and including the largest industrial applications in the world
- Inlet/outlet connections—facilitate integration into any water system, open- or closed-loop
- Copper Magnet Housing—protects magnet without interfering with magnetic field
- Steel Shield—Focuses the magnetic field within the capsule to concentrate its effect on the minerals in the water for maximum performance
- Multi-field Alloy Permanent Magnet—Exclusive, proprietary technology and the heart of Superior performance—a magnet like no other on earth—prevents minerals in water from forming scale and corrosion