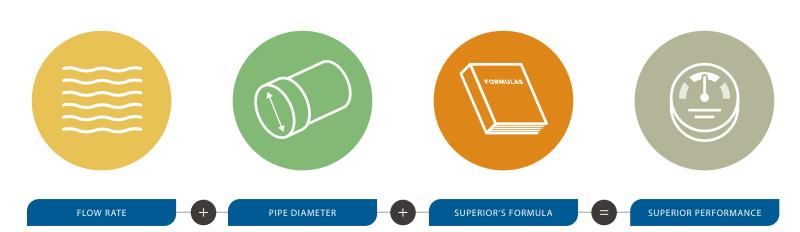

# A SUPERIOR FORMULA

More than simply applying a magnetic field to a water source like some competitors, Superior Water Conditioners follows a precise formula based on water flow rate and pipe diameter.

By maintaining a stringent, optimized formula for flow rate and pipe diameter, Superior Water Conditioners can be correctly sized and integrated precisely into any water system.

Adhering to this formula ensures that the exact amount of water flows through the magnetic fields, producing the desired effect—a proven formula of system integration—the Superior way.