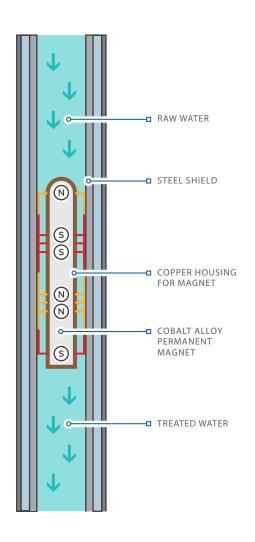

# SUPERIOR PRODUCT

A closer look at the internals of a Superior Water Conditioner reveal why ours outperforms all other types of systems: (cutaway illustration with detailed callouts)

- Capsule Design—high-grade, precision-manufactured and with an exceptionally high-quality finish
- Application Sized—to an exact formula for flow rate and pipe size to match each application, up to and including the largest industrial applications in the world
- Inlet/outlet connections—facilitate integration into any water system, open- or closed-loop
- Copper Magnet Housing—protects magnet without interfering with magnetic field
- Steel Shield—Focuses the magnetic field within the capsule to concentrate its effect on the minerals in the water for maximum performance
- Multi-field Alloy Permanent Magnet—Exclusive, proprietary technology and the heart of Superior performance—a magnet like no other on earth—prevents minerals in water from forming scale and corrosion