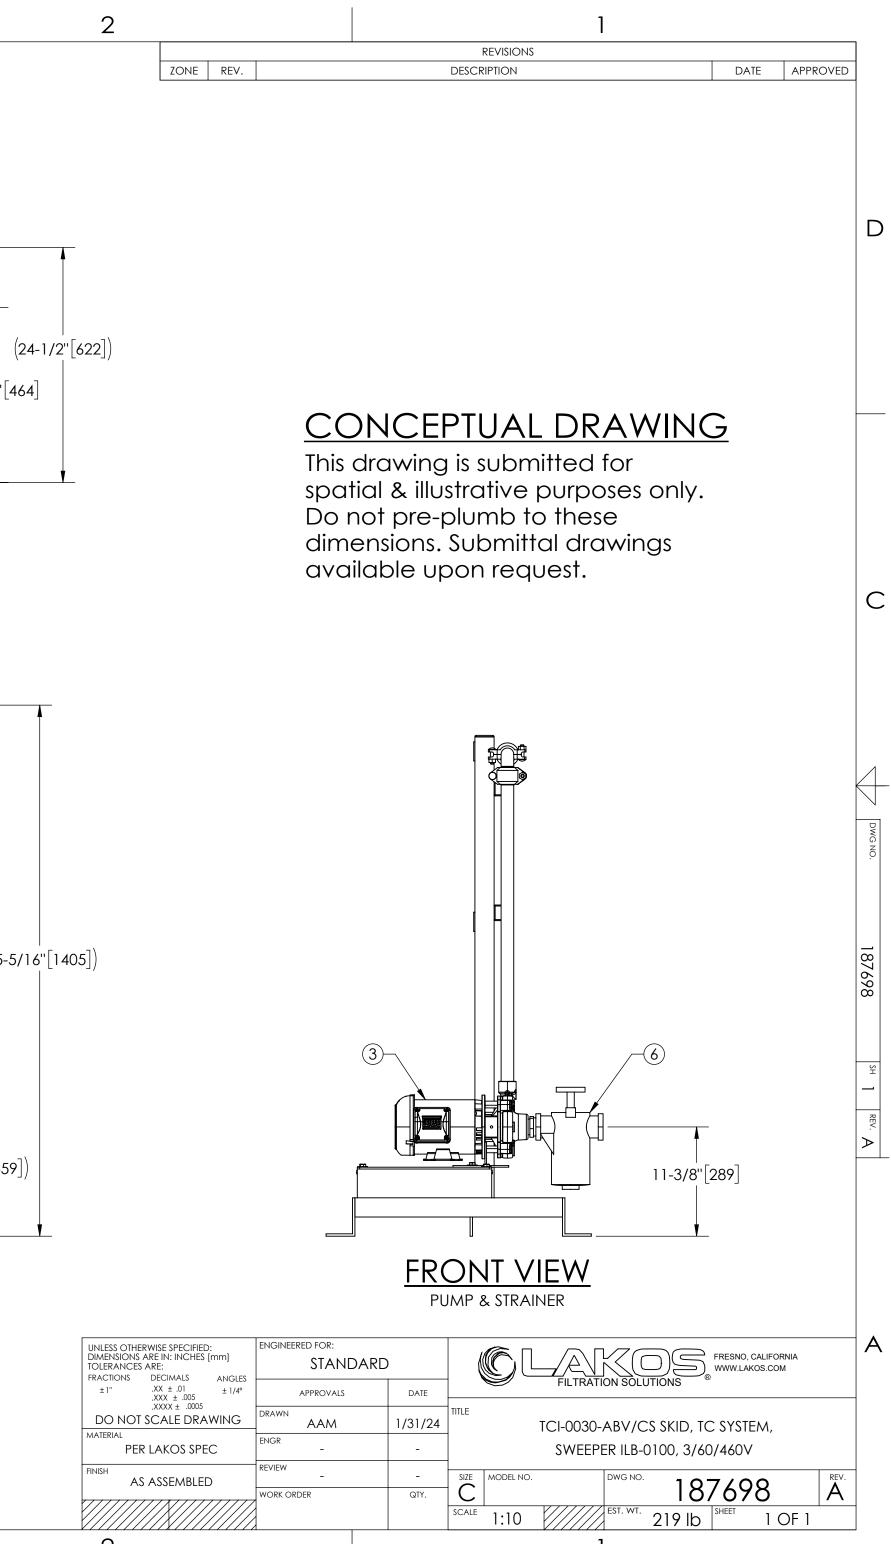

|   | 4                                                                                                                                                                                                                                                                                                                                                                                                                                                                                                                                                                                                                                                          |                                | 3                            |                       |
|---|------------------------------------------------------------------------------------------------------------------------------------------------------------------------------------------------------------------------------------------------------------------------------------------------------------------------------------------------------------------------------------------------------------------------------------------------------------------------------------------------------------------------------------------------------------------------------------------------------------------------------------------------------------|--------------------------------|------------------------------|-----------------------|
|   | EXCEPT AS OTHERWISE PROVIDED BY CONTRACT, THIS<br>DRAWING AND SPECIFICATIONS SHALL NOT BE<br>REPRODUCED, COPIED OR USED AS THE BASIS FOR<br>MANUFACTURE OR SALE OF MATTER DEPICTED HEREIN<br>WITHOUT THE EXPRESSED WRITTEN PERMISSION OF THE<br>LAKOS CORPORATION, OR ITS ASSIGNEES.                                                                                                                                                                                                                                                                                                                                                                       | S SHALL<br>Y AN<br>ER (ECO).   |                              |                       |
| D | <ol> <li>INLET IS 1-1/2" PIPE (NPT).</li> <li>OUTLET IS 1" PIPE (GROOVED).</li> <li>PURGE OUTLET IS 3/4" NPT.</li> <li>MAXIMUM PRESSURE: 150 psi (10.3 bar).</li> <li>MAXIMUM FLUID TEMPERATURE: 140°F (60°C).</li> <li>SPECIFIED FLOWRATE OF 30 gpm (7 m³/hr).</li> <li>FINISH: AS ASSEMBLED.</li> <li>POWER REQUIREMENT: 3/60/460V.</li> <li>NEMA 4X MOTOR STARTER ENCLOSURE WITH<br/>SAFETEY DISCONNECT AND H.O.A. SWITCH.</li> <li>APPROXIMATE DRY WEIGHT: 219 lbs (99 kg).</li> <li>INLET/OUTLET VALVE KIT, MODEL TCV-0030 RECOMMENDED.</li> <li>MINIMUM PIPE FROM TOWER BASIN TO TC SYSTEM IS 2" PIPE.</li> <li>FLOODED SUCTION REQUIRED.</li> </ol> | Ø 1/2"[13] TYP<br>3/4"[19] TYP | (32-1)<br>- 1-3/8"[35] TYP   |                       |
|   | <u>COMPONENT LIST</u>                                                                                                                                                                                                                                                                                                                                                                                                                                                                                                                                                                                                                                      |                                |                              | 2"[166]               |
| С | <ol> <li>ELECTRICAL CONTROL BOX: 3/60/460V, W/120V TRANSFORMER.</li> <li>SEPARATOR: ILB-0100.</li> <li>PUMP: 1 HP, CENTRIFUGAL, TEFC, 3500 rpm, 3/60/460V.</li> <li>INLET/OUTLET PRESSURE GAUGES: 0-160 psi, GLYCERIN-FILLED.</li> <li>PURGE EQUIPMENT: ABV2-07-120V.</li> <li>BASKET STRAINER.</li> </ol>                                                                                                                                                                                                                                                                                                                                                 |                                | (27-5/8"<br><u>TO</u><br>(4) | [702])                |
|   |                                                                                                                                                                                                                                                                                                                                                                                                                                                                                                                                                                                                                                                            |                                |                              |                       |
|   |                                                                                                                                                                                                                                                                                                                                                                                                                                                                                                                                                                                                                                                            |                                |                              |                       |
| В |                                                                                                                                                                                                                                                                                                                                                                                                                                                                                                                                                                                                                                                            |                                |                              |                       |
|   |                                                                                                                                                                                                                                                                                                                                                                                                                                                                                                                                                                                                                                                            |                                |                              | 4"[102]       NT VIEW |
| А |                                                                                                                                                                                                                                                                                                                                                                                                                                                                                                                                                                                                                                                            |                                |                              |                       |
|   | SYSTEM MODELS       POWER REQUIREMENT     SYSTEM PART NO.                                                                                                                                                                                                                                                                                                                                                                                                                                                                                                                                                                                                  |                                |                              |                       |