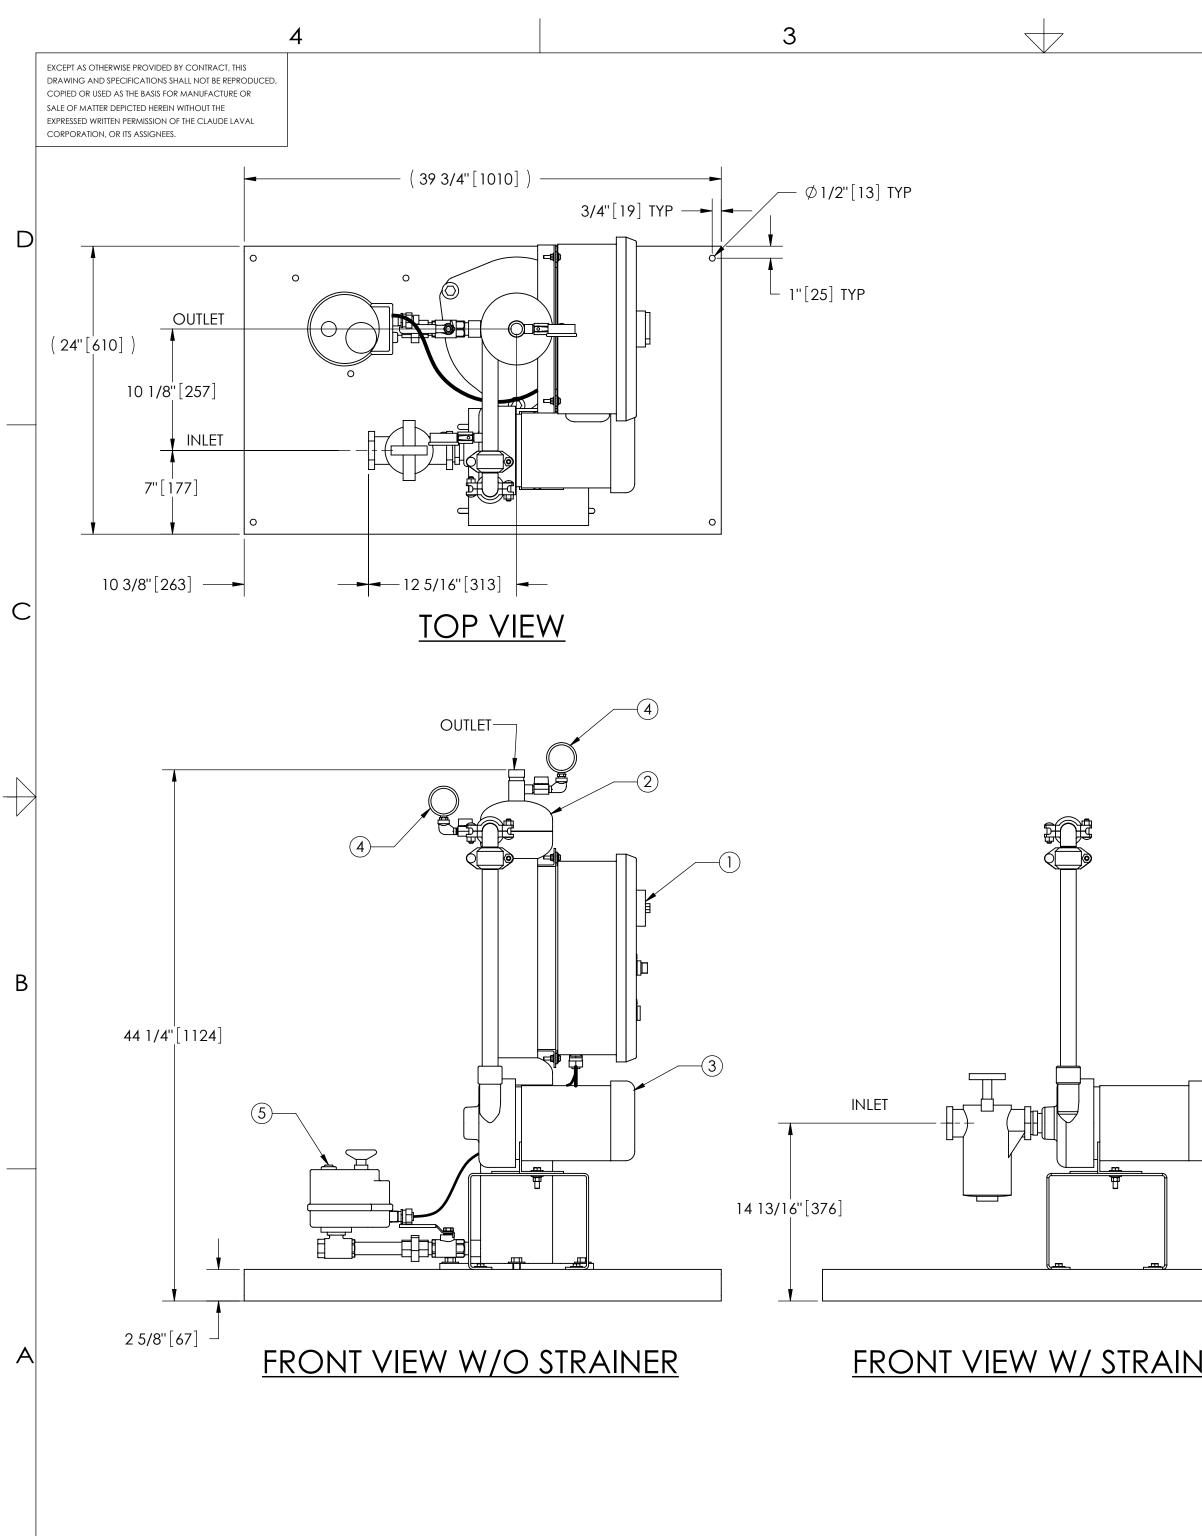

## <u>NOTES:</u>

- 1. INLET IS 1-1/2" PIPE ( NPT).
- 2. OUTLET IS 1" PIPE (GROOVED).
- 3. PURGE OUTLET IS 3/4" PIPE.
- 4. MAXIMUM PRESSURE: 150 psi (10.3 bar).
- 5. MAXIMUM TEMPERATURE: 100°F (37.8°C).
- 6. SPECIFIED FLOWRATE OF 30 gpm (6.8 m<sup>3</sup>/hr).
- 7. FINISH: AS ASSEMBLED.
- 8. POWER REQUIREMENT: 460V, 3PH, 60Hz.
- 9. NEMA 4X MOTOR STARTER ENCLOSURE WITH SAFETY DISCONNECT AND H.O.A. SWITCH.
- 10. APPROXIMATE DRY WEIGHT: 270 lbs (122 kg).
- 11. INLET/OUTLET VALVE KIT, MODEL TCV-0030 RECOMMENDED.
- 12. MINIMUM PIPE FROM TOWER BASIN TO TC SYSTEM IS 2" PIPE.
- 13. FLOODED SUCTION REQUIRED.

## COMPONENT LIST:

- (1) ELECTRICAL CONTROL BOX 460V 60Hz W/120V TRANSFORMER.
- (2) SEPARATOR: ILB-0100-TC.
- (3) PUMP: 1 HP CENTRIFUGAL, 3500 rpm, 460V, 60Hz.
- (4) INLET/OUTLET PRESSURE GAUGES: 0-100 psi, GLYCERIN-FILLED.
- (5) PURGE EQUIPMENT: ABV-07-120V.
- 6 STRAINER

## SUBMITTAL DRAWING

This drawing is submitted for spatial consideration only. Do not pre-plumb to these dimensions.

|   | UNLESS OTHERWISE SPECIFIED:<br>DIMENSIONS ARE IN: INCHES [mm]<br>TOLERANCES ARE:<br>FRACTIONS DECIMALS ANGLES | ENGINEERED FOR: | ?D      | CLAUDE LAVAL CORP.<br>FRESNO, CALIFORNIA 93727 |
|---|---------------------------------------------------------------------------------------------------------------|-----------------|---------|------------------------------------------------|
|   | ± 1/2" .XX ± .01 ± 1/4°<br>.XXX ± .005                                                                        | APPROVALS       | DATE    | WWW.LAKOS.COM                                  |
|   | .XXXX ± .0005<br>DO NOT SCALE DRAWING                                                                         | DRAWN           | 5/30/08 | TCI-0030-ABV, TC SYSTEM,                       |
| 1 | PER LAKOS SPEC                                                                                                | ENGR ADJ        | 5/30/08 | SWEEPER ILB-0100, 3/60/460V                    |
| F | AS ASSEMBLED                                                                                                  | MFG _           | -       | SIZE MODEL NO. DWG NO. 10000 4 REV.            |
|   |                                                                                                               | WORK ORDER      | QTY.    | SCALE 1:8 EST. WT. 270 lb SHEET 1 OF 1         |
| V | 2                                                                                                             | 1               | I       | ]                                              |