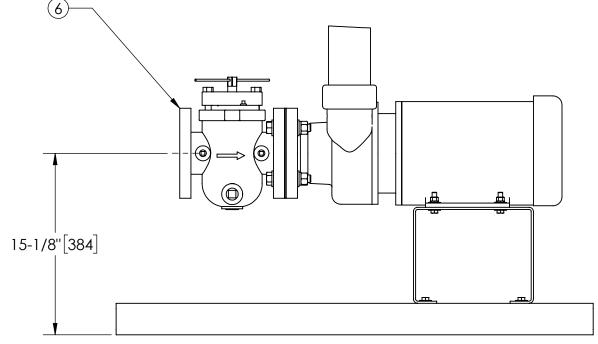

3

| 2                                                                                                     |                                                                                                                                                                                                                                                                    |                                                                                                                                                                                                                                                                                                            |            |          |
|-------------------------------------------------------------------------------------------------------|--------------------------------------------------------------------------------------------------------------------------------------------------------------------------------------------------------------------------------------------------------------------|------------------------------------------------------------------------------------------------------------------------------------------------------------------------------------------------------------------------------------------------------------------------------------------------------------|------------|----------|
| GENERATED AND IS<br>'STEM. CHANGES SHALL<br>AS DIRECTED BY AN<br>CHANGE ORDER (ECO).<br>UNCONTROLLED. | ZONE REV                                                                                                                                                                                                                                                           | REVISION HISTORY<br>DESCRIPTION                                                                                                                                                                                                                                                                            | DATE       | APPROVED |
|                                                                                                       | <u>NOTES:</u>                                                                                                                                                                                                                                                      |                                                                                                                                                                                                                                                                                                            |            |          |
|                                                                                                       | <ol> <li>OUTLET IS 3" PIP</li> <li>PURGE OUTLET</li> <li>MAXIMUM PRES</li> <li>MAXIMUM FLUI</li> <li>SPECIFIED FLOW</li> <li>FINISH: AS ASSE</li> <li>POWER REQUIR</li> <li>NEMA 4X MOTO<br/>SAFETY DISCON</li> <li>APPROXIMATE</li> <li>INLET/OUTLET V</li> </ol> | IS 3/4" PIPE.<br>SSURE: 150 psi (10.3 bar).<br>D TEMPERATURE: 100°F (37.8°C)<br>WRATE OF 200 gpm (45 m³/hr).<br>EMBLED.<br>REMENT: 460V, 3PH, 60Hz.<br>OR STARTER ENCLOSURE WITH<br>NECT AND H.O.A. SWITCH.<br>DRY WEIGHT: 480 lbs (218 kg).<br>ALVE KIT, MODEL TCV-0200 REC<br>FROM TOWER BASIN TO TC SYS | COMMENDED. |          |
|                                                                                                       | <u>COMPONENT LIST:</u>                                                                                                                                                                                                                                             |                                                                                                                                                                                                                                                                                                            |            |          |
|                                                                                                       | <ul><li>2 SEPARATOR: ILB-0</li><li>3 PUMP: 7.5 HP CE</li></ul>                                                                                                                                                                                                     | NTRIFUGAL, 3500 rpm, 460V, 60<br>SSURE GAUGES: 0-160 psi, GLY<br>NT: ABV-07-120V.                                                                                                                                                                                                                          | Hz.        | C        |
| NG                                                                                                    |                                                                                                                                                                                                                                                                    |                                                                                                                                                                                                                                                                                                            |            |          |
| tial<br>plumb                                                                                         |                                                                                                                                                                                                                                                                    |                                                                                                                                                                                                                                                                                                            |            |          |
|                                                                                                       |                                                                                                                                                                                                                                                                    |                                                                                                                                                                                                                                                                                                            |            | DWG NO.  |
| (                                                                                                     | 6                                                                                                                                                                                                                                                                  |                                                                                                                                                                                                                                                                                                            |            | 122722   |