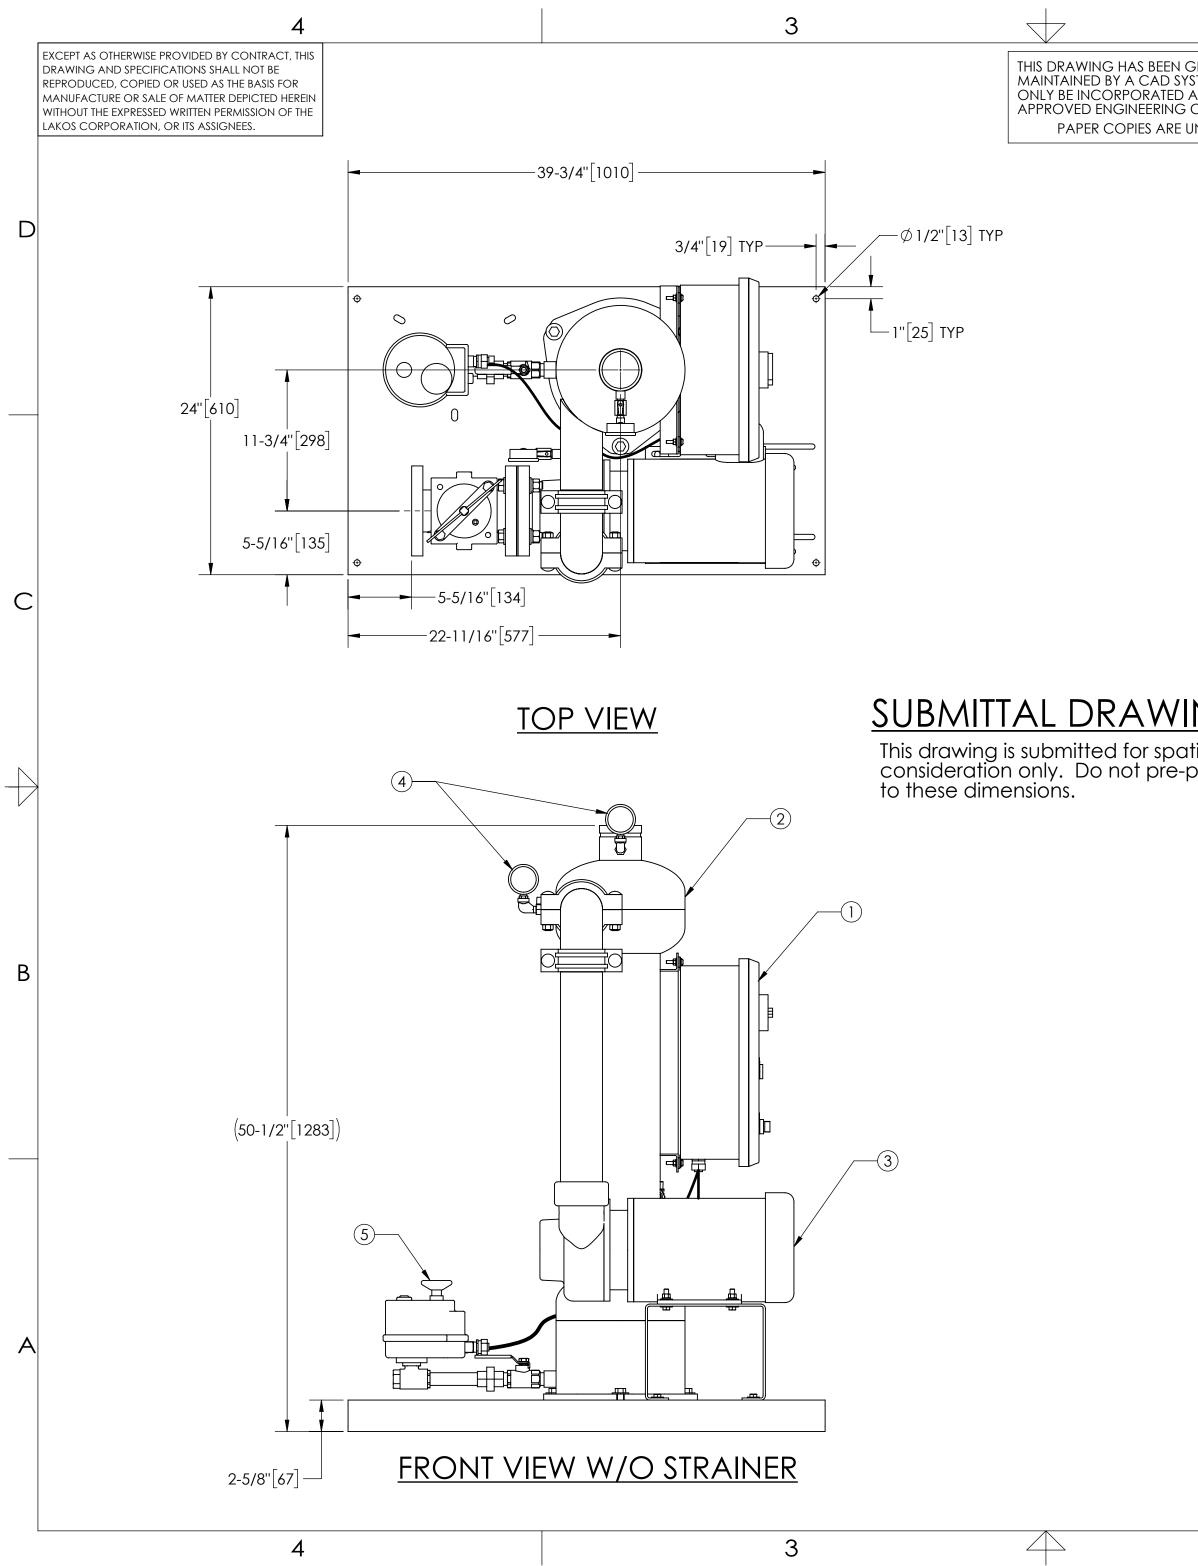

3

| 2                                                                                                     |                                                                                                                                                                                                                                                                    |                                                                                                                                                                                                                                                                                                            |            |          |
|-------------------------------------------------------------------------------------------------------|--------------------------------------------------------------------------------------------------------------------------------------------------------------------------------------------------------------------------------------------------------------------|------------------------------------------------------------------------------------------------------------------------------------------------------------------------------------------------------------------------------------------------------------------------------------------------------------|------------|----------|
| GENERATED AND IS<br>'STEM. CHANGES SHALL<br>AS DIRECTED BY AN<br>CHANGE ORDER (ECO).<br>UNCONTROLLED. | ZONE REV                                                                                                                                                                                                                                                           | REVISION HISTORY<br>DESCRIPTION                                                                                                                                                                                                                                                                            | DATE       | APPROVED |
|                                                                                                       | <u>NOTES:</u>                                                                                                                                                                                                                                                      |                                                                                                                                                                                                                                                                                                            |            |          |
|                                                                                                       | <ol> <li>OUTLET IS 3" PIP</li> <li>PURGE OUTLET</li> <li>MAXIMUM PRES</li> <li>MAXIMUM FLUI</li> <li>SPECIFIED FLOW</li> <li>FINISH: AS ASSE</li> <li>POWER REQUIR</li> <li>NEMA 4X MOTO<br/>SAFETY DISCON</li> <li>APPROXIMATE</li> <li>INLET/OUTLET V</li> </ol> | IS 3/4" PIPE.<br>SSURE: 150 psi (10.3 bar).<br>D TEMPERATURE: 100°F (37.8°C)<br>WRATE OF 200 gpm (45 m³/hr).<br>EMBLED.<br>REMENT: 460V, 3PH, 60Hz.<br>OR STARTER ENCLOSURE WITH<br>NECT AND H.O.A. SWITCH.<br>DRY WEIGHT: 480 lbs (218 kg).<br>ALVE KIT, MODEL TCV-0200 REC<br>FROM TOWER BASIN TO TC SYS | COMMENDED. |          |
|                                                                                                       | <u>COMPONENT LIST:</u>                                                                                                                                                                                                                                             |                                                                                                                                                                                                                                                                                                            |            |          |
|                                                                                                       | <ul><li>2 SEPARATOR: ILB-0</li><li>3 PUMP: 7.5 HP CE</li></ul>                                                                                                                                                                                                     | NTRIFUGAL, 3500 rpm, 460V, 60<br>SSURE GAUGES: 0-160 psi, GLY<br>NT: ABV-07-120V.                                                                                                                                                                                                                          | Hz.        | C        |
| NG                                                                                                    |                                                                                                                                                                                                                                                                    |                                                                                                                                                                                                                                                                                                            |            |          |
| tial<br>plumb                                                                                         |                                                                                                                                                                                                                                                                    |                                                                                                                                                                                                                                                                                                            |            |          |
|                                                                                                       |                                                                                                                                                                                                                                                                    |                                                                                                                                                                                                                                                                                                            |            | DWG NO.  |
| (                                                                                                     | 6                                                                                                                                                                                                                                                                  |                                                                                                                                                                                                                                                                                                            |            | 122722   |

## FRONT VIEW PUMP & STRAINER

F

REV

| UNLESS OTHERWISE SPECIFIED:<br>DIMENSIONS ARE IN: INCHES [mm]<br>TOLERANCES ARE:<br>FRACTIONS DECIMALS ANGLES | ENGINEERED FOR:     | DARD    |                                                                                                                      |
|---------------------------------------------------------------------------------------------------------------|---------------------|---------|----------------------------------------------------------------------------------------------------------------------|
| ± 1" .XX ± .01 ± 1/4°<br>.XXX ± .005                                                                          | APPROVALS           | DATE    | FILTRATION SOLUTIONS ®                                                                                               |
| .XXXX ± .0005<br>DO NOT SCALE DRAWING                                                                         | DRAWN DLW           | 5/2/05  | TCI-0200-ABV, TC SYSTEM,                                                                                             |
| PER LAKOS SPEC                                                                                                | <sup>engr</sup> HSK | 7/21/05 | SWEEPER ILB-0300, 460V 60HZ STD                                                                                      |
| FINISH AS ASSEMBLED                                                                                           | REVIEW -            | -       |                                                                                                                      |
|                                                                                                               | WORK ORDER          | QTY.    | C         I ZZ/ZZ         D           SCALE         1:8         EST. WT.         480 lb         SHEET         1 OF 1 |
| 2                                                                                                             |                     |         | 1                                                                                                                    |