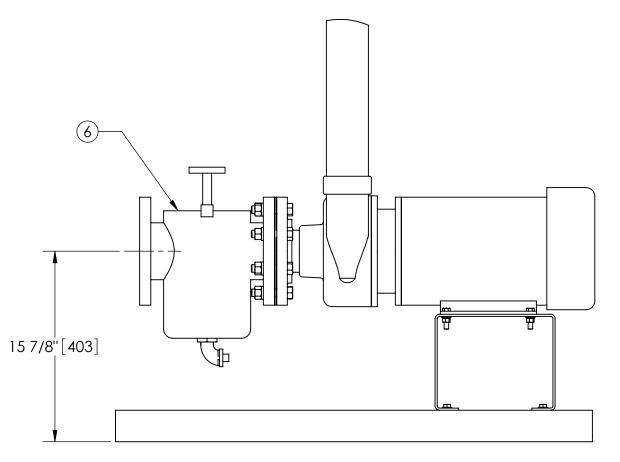

## <u>COMPONENT LIST:</u>

- ① ELECTRICAL CONTROL BOX 460V 60Hz W/120V TRANSFORMER.
- ② SEPARATOR: ILB-0350-TC.
- ③ PUMP: 10 HP CENTRIFUGAL, 3500 rpm, 460V, 60Hz.
- (4) INLET/OUTLET PRESSURE GAUGES: 0-100 psi, GLYCERIN-FILLED.
- 5 PURGE EQUIPMENT: ABV-07-120V.
- 6 BASKET STRAINER.

## FRONT VIEW W/STRAINER

| UNLESS OTHERWISE SPECIFIED:<br>DIMENSIONS ARE IN: INCHES [mm]<br>TOLERANCES ARE:<br>FRACTIONS DECIMALS ANGLES | ENGINEERED FOR: | DARD     | CLAUDE LAVAL CORP.<br>FRESNO, CALIFORNIA 93727 |  |
|---------------------------------------------------------------------------------------------------------------|-----------------|----------|------------------------------------------------|--|
| ± 1/2" .XX ± .01 ± 1/4°<br>.XXX ± .005<br>.XXXX ± .005                                                        | APPROVALS       | DATE     | WWW.LAKOS.COM                                  |  |
| do not scale drawing                                                                                          | DRAWN           | V 5/5/05 | TCI-0280-ABV, TC SYSTEM,                       |  |
| PER LAKOS SPEC                                                                                                | ENGR HS         | K 9/8/05 | SWEEPER ILB-0350, 460V 60HZ STD                |  |
| FINISH AS ASSEMBLED                                                                                           | MFG _           | -        | SIZE MODEL NO. DWG NO. 122723 B                |  |
|                                                                                                               | WORK ORDER      | QTY.     |                                                |  |
|                                                                                                               | ]               |          | <sup>SCALE</sup> 1:8 681 lb 31L1 1 OF 1        |  |