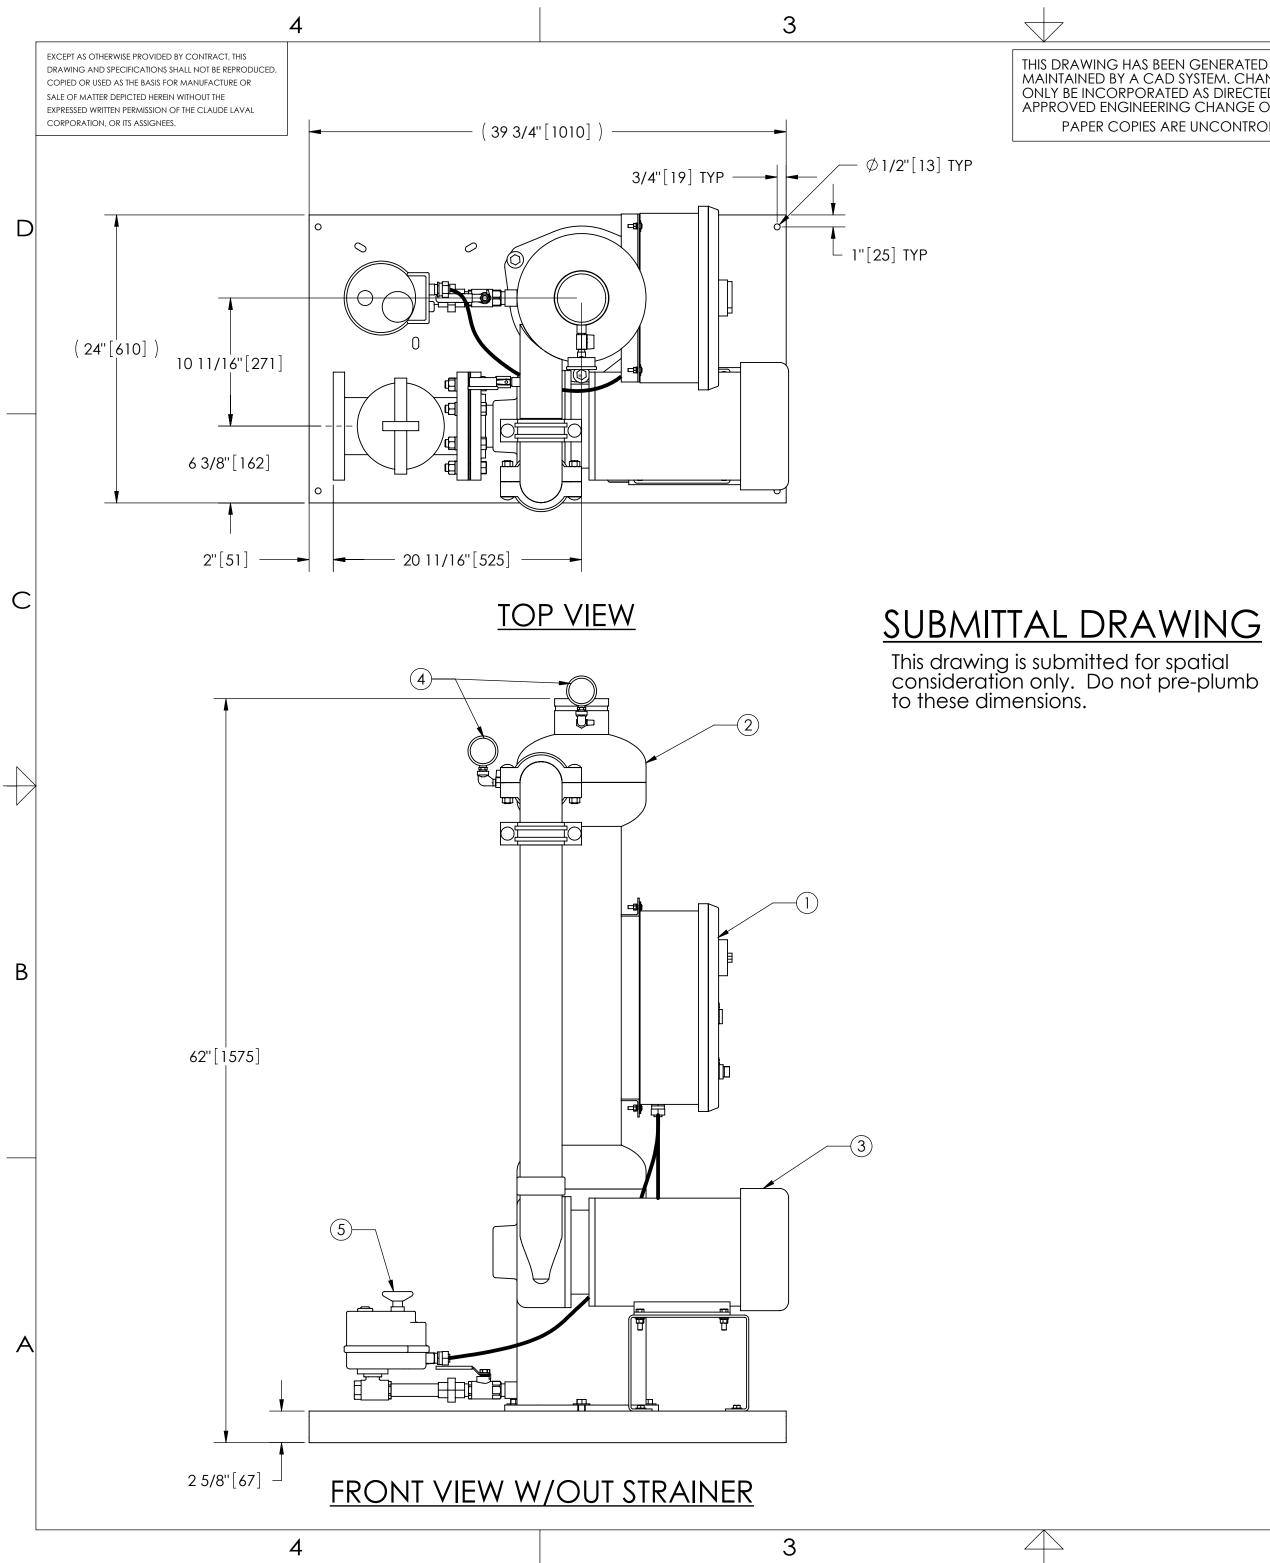

| 2                                                                                                              |                                        |                                                              | 1                                                                                                                                                                                                                                      |      |          |  |
|----------------------------------------------------------------------------------------------------------------|----------------------------------------|--------------------------------------------------------------|----------------------------------------------------------------------------------------------------------------------------------------------------------------------------------------------------------------------------------------|------|----------|--|
|                                                                                                                | REVISION HISTORY                       |                                                              |                                                                                                                                                                                                                                        |      |          |  |
| N GENERATED AND IS<br>SYSTEM. CHANGES SHALL<br>D AS DIRECTED BY AN<br>G CHANGE ORDER (ECO).<br>E UNCONTROLLED. | ZONE R                                 | EV                                                           | DESCRIPTION                                                                                                                                                                                                                            | DATE | APPROVED |  |
|                                                                                                                | <u>NC</u><br>1.                        | <u>DTES:</u><br>INLET I                                      | S 4" PIPE (125# ANSI FLANGED).                                                                                                                                                                                                         |      |          |  |
|                                                                                                                | 2.<br>3.<br>4.<br>5.<br>6.<br>7.<br>8. | OUTLE<br>PURGI<br>MAXIN<br>MAXIN<br>SPECIF<br>FINISH<br>POWE | T IS 4" PIPE (GROOVED).<br>E OUTLET IS 3/4" PIPE.<br>MUM PRESSURE: 150 psi (10.3 bar).<br>MUM TEMPERATURE: 100°F (37.8°C).<br>FIED FLOWRATE OF 280 gpm (64 m <sup>3</sup> /hr).<br>: AS ASSEMBLED.<br>ER REQUIREMENT: 460V, 3PH, 60Hz. |      |          |  |

- 9. NEMA 4X MOTOR STARTER ENCLOSURE WITH SAFETY DISCONNECT AND H.O.A. SWITCH.
- 10. APPROXIMATE DRY WEIGHT: 681 lbs (300 kg).
- 11. INLET/OUTLET VALVE KIT, MODEL TCV-0280 RECOMMENDED.
- 12. MINIMUM PIPE FROM TOWER BASIN TO TC SYSTEM IS 6" PIPE.

С

 $\left| \right|$ 

122723

13. FLOODED SUCTION REQUIRED.

## <u>COMPONENT LIST:</u>

- ① ELECTRICAL CONTROL BOX 460V 60Hz W/120V TRANSFORMER.
- ② SEPARATOR: ILB-0350-TC.
- ③ PUMP: 10 HP CENTRIFUGAL, 3500 rpm, 460V, 60Hz.
- (4) INLET/OUTLET PRESSURE GAUGES: 0-100 psi, GLYCERIN-FILLED.
- 5 PURGE EQUIPMENT: ABV-07-120V.
- 6 BASKET STRAINER.